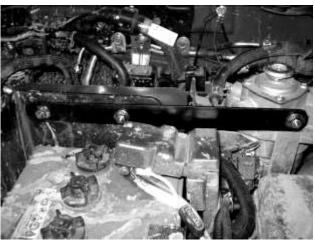

Create 10mm hole for an extra point to fasten the guard.

Trim the outside edge level with the bumper cut. Cut across the guard making sure pickup points are retained.

- 4. **Trim metal number plate supports** off the front intrusion panel.
- 5. After Market washer bottle installation:

Connect existing wiper tube to the bladder and wire up electrics.

- 6. Press the tube inserts into the ends of the wings. Use sikaflex or similar sealant to create watertight seal, and assemble the side tube wings to the bar centre. 6) M10 bolts, washers, s/washers, nuts, 2) M12 button head allan bolts **per side** are used to bolt the front of the side wing to the centre.
- 7. Fit the ML mounts to the chassis using 3) 10mm fine thread bolts, 1) 10mm coarse threadbolt and two 12mm bolts. Two 12mm holes will need to be drilled into the front body mounts.
- 8. Fit the assembled tube bar to the mounts and align the bar to the vehicle. 4) M12 bolts, thick washers, s/washers and nuts **per side**. Tighten all bolts.
- 9. Fit the number plate with the existing screws.