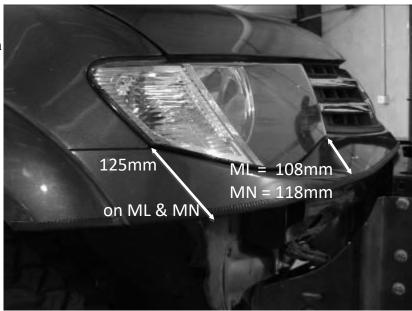

### **Bumper Cut Line (L & R):**

For both MN & ML cut 125mm down from corner of headlight, following the angle of the headlight.

For ML: 108mm, for MN: 118mm straight down from where the corner of the headlight meets the front grill.