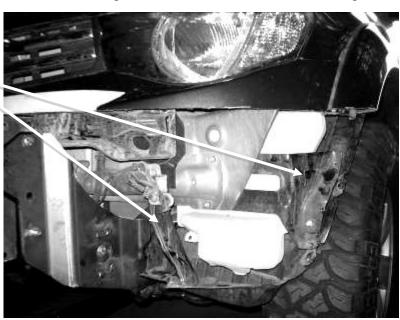

Undo all fasteners attaching the bumper to vehicle below the grill level. Mark out the bumper cut line using masking tape. Follow the diagram reference points to define the cut line. Care must be taken below the front grill as the front intrusion panel sits approx 20mm behind the bumper. There is also a small section of chassis approx. 15mm behind the bumper below the indicator. Expect to cut through metal when cutting through the flares section. De-bur the cut edge and apply pinch weld provided.