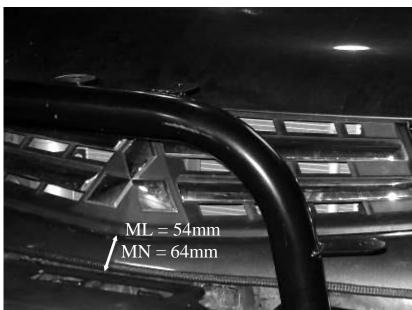

## Marking the centre:

For ML: 54mm, for MN:64mm straight down where the front grill meets the bumper