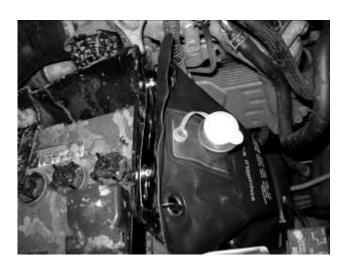

Attach washer bottle bladder to the rear of the battery tray using m6x25 mudguard washer bolts, and bracket supports provided

Fasten one end of washer support Bracket to fuel pump bracket. Mark and drill 8mm holes in battery tray to fasten bracket.

Connect existing wiper tube to the bladder and wire up electrics.

- 6. Press the tube inserts into the ends of the wings. Use sikaflex or similar sealant to create watertight seal, and assemble the side tube wings to the bar centre. 6) M10 bolts, washers, s/washers, nuts, 2) M12 button head allan bolts **per side** are used to bolt the front of the side wing to the centre.
- 7. Fit the ML mounts to the chassis using 3) 10mm fine thread bolts, 1) 10mm coarse threadbolt and two 12mm bolts. Two 12mm holes will need to be drilled into the front body mounts.
- 8. Fit the assembled tube bar to the mounts and align the bar to the vehicle. 4) M12 bolts, thick washers, s/washers and nuts **per side**. Tighten all bolts.
- 9. Fit the number plate with the existing screws.