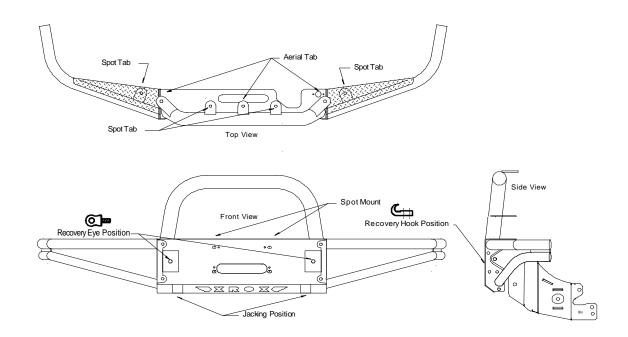

### Mitsubishi Triton ML & MN

This bar has detachable side wings that can be replaced if damaged; plus 6 spot tab, 3 aerial tabs, 2 jacking positions, 2 recovery eye and 2 hook locations. (Recovery eyes & hooks are not provided in this kit). The bar has been developed to accept up to a 9500Lb. Warn low mount winch.

This bar & fitting kit is certified as being compatible with the Air Bag system of this vehicle. This sticker is to be attached to the up side of the centre section of the bumper pressing. The vehicle make and model need to be marked on the sticker with a ball point pen after it has been attached to the bar.