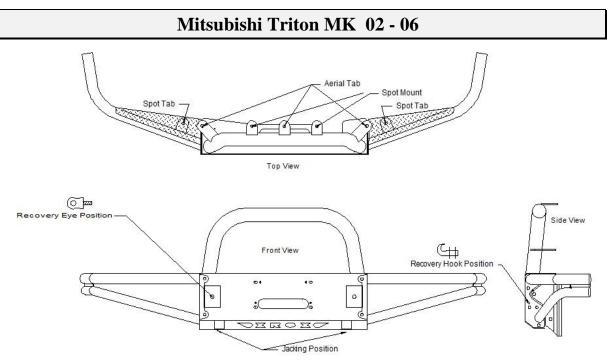

## Outback Accessories Australia Part No. XRTMK – XROX Steel Tube Bar

This bar has detachable side wings that can be replaced if damaged; plus 6 spot tab, 3 aerial tabs, 2 jacking positions, 2 recovery eye and 2 hook locations. (Recovery eyes & hooks are not provided in this kit). The bar has been developed to accept up to a 15,000Lb. Warn low mount winch.