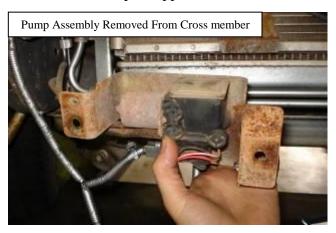

#### **Vehicle Preparation:**

- 1. Remove the bumper and bumper support brackets from the vehicle. Grill will first need to be removed.
- 2. Remove pump components from behind the front steel bumper support cross member.
- 3. Remove steel bumper support cross member and discard (Use crowbar to pry the cross member away from the vehicle).
- 4. Unclip the horn and pump wiring harness from the side of the chassis. Unclip the pump lines from the side of the chassis. Use a chisel to knock the captive screw out from the chassis.
- 5. Insulate exposed lines with the 8mm fuel line provided (80mm per line) to