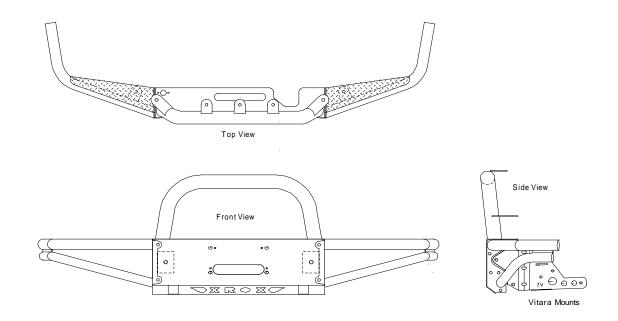

## Suzuki Grand Vitara LWB & SWB 1998 – 07/2005

This bar has detachable side wings that can be replaced if damaged; plus 6 spot tab, 3 aerial tabs, 2 jacking positions, 2 recovery eye and 2 hook locations. (Recovery eyes & hooks are not provided in this kit). The bar has been developed to accept up to a 9,500Lb. Warn low mount winch.

This bar & fitting kit are certified as being compatible with the Air Bag system of this vehicle. The sticker is to be attached to the up side of the centre section of the bumper pressing. The vehicle make and model need to be marked on the sticker with a ballpoint pen after it has been attached to the bar.

NOTE: Bashplate does not fit the XL7