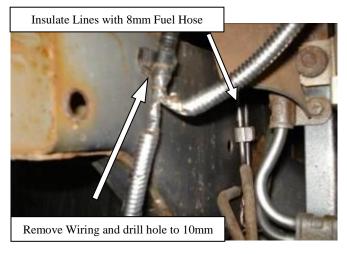

#### **Vehicle Preparation:**

- 1. Remove the bumper and bumper support brackets from the vehicle. Grill will first need to be removed.
- 2. Remove pump components from behind the front steel bumper support cross member.
- 3. Remove steel bumper support cross member and discard (Use crowbar to pry the cross member away from the vehicle).
- 4. Unclip the horn and pump wiring harness from the side of the chassis. Unclip the pump lines from the side of the chassis. Use a chisel to knock the captive screw out from the chassis.
- 5. Insulate exposed lines with the 8mm fuel line provided (80mm per line) to

protect components from chafing. Slit the fuel line down the side then slide it over the exposed lines. Use zip ties to fasten the lines.

- 6. Unclip horn wiring harness from chassis and relocate using zip tie provided.
- 7. Drill out 7mm existing holes in chassis to 10mm (left and right).

### **Fitting Mounts and Bar:**

- 8. Place the mounts onto the chassis and fasten them with 4) 10x25 bolts, washers, spring washers and nuts per side. Use 10mm nuts on wire to fasten the rear bracket holes.
- 9. **Installing the Xrox centre:** Loosely fit the Centre to the mounts using 8) 12x30 bolts, washers, spring washers and nuts.
- 10. **Installing Xrox wings:** Before tightening the centre, fit the wings using 8) 10x25 bolts, 4) 12x30 bolts, 4) 12x40 button head bolts, nuts, washers and spring washers. Once wings are fitted and tightened, align the bar so it is level and the wings follow the line of the bodywork. Tighten all bolts. Press the tube inserts into the ends of the wings. Use sikaflex or similar sealant to create watertight seal.
- 11. **Fitting the pump assembly and bashplate:** Loosely fit the rear of the bashplate to the vehicle using 2) 8x25 button head bolts, mudguard washers and spring washers. With the bashplate hanging down, fit the pump assembly to the bashplate using 2) 8x25 button head bolts, washers, spring washers and nuts. Fasten any loose wiring or hoses. Fit the front of the bashplate up to the bulbar mounts using 2) 8x25 button head bolts, mudguard washers on the bottom, flat washers on top, spring washers and 2) 8mm nuts on wire.
- 12. Trim plastic mudguards to suit the Xrox wings. Keep the gap between the wing and the guard small in order to adhere to ADR vehicle requirements.
- 13. Fit the number plate using 2) 6mm washered bolts and washered nuts.
- 14. Check and tighten all bolts.