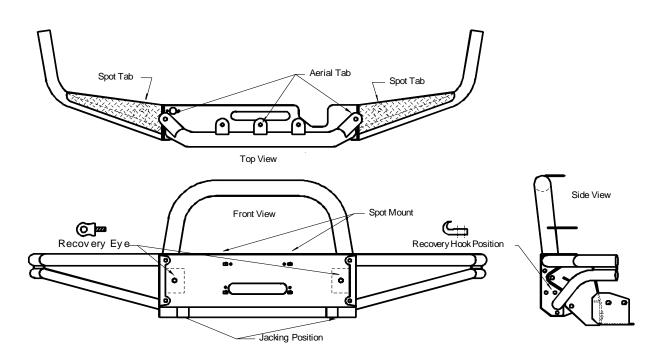

## **Outback Accessories Australia** Part No. XRHLX - XROX Steel Tube Bar

Hilux 4WD – 2002 to 03/2005

This bar has detachable side wings that can be replaced if damaged; plus 6 spot tab, 3 aerial tabs, 2 jacking positions, 2 recovery eye and 2 hook locations. (Recovery eyes & hooks are not provided in this kit). The bar has been developed to accept up to a 15,000Lb. Warn low mount winch.