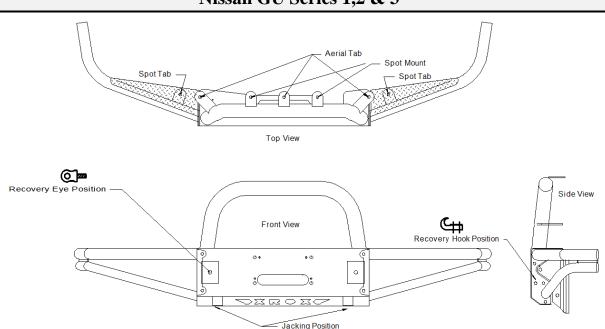

## Nissan GU Series 1,2 & 3

This bar has detachable side wings that can be replaced if damaged; plus 6 spot tab, 3 aerial tabs, 2 jacking positions, 2 recovery eye and 2 hook locations. (Recovery eyes & hooks are not provided in this kit). The bar has been developed to accept up to a 15,000Lb. Warn low mount winch, if fitting a 15,000/12,000Lb winch, the inner bottom part of the grill will need to be cut off to fit this size winch.

## **Fitting Instructions**

- 1. Remove bumper from vehicle.
- 2. Press the tube inserts into the ends of the wings. Use sikaflex or similar sealant to create watertight seal, and assemble the side tube wings to the bar centre. 6) M10 bolts, washers, s/washers, nuts, 2) M12 button head allan bolts **per side** are used to bolt the front of the side wing to the centre.
- 3. Fit the GU mounts to the chassis. 3) M12x40x1.25 bolts (Use the OE bolts), washers, s/washers, 1) M12x35 bolt, 50x5 round washer, washer, s/washer and nut **per side**.
- 4. Fit the assembled tube bar to the mounts and align the bar to the vehicle. 4) M12 bolts, flat washers, s/washers and nuts **per side**. Tighten all bolts.
- 5. Fit the number plate with the existing screws.