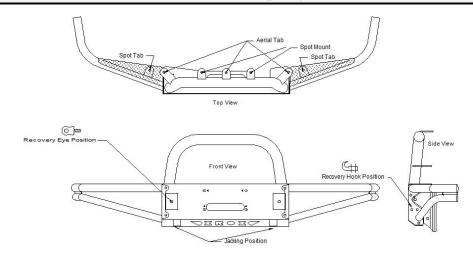

## Nissan GQ – Coil Spring model

This bar has detachable side wings that can be replaced if damaged; plus 6 spot tab, 3 aerial tabs, 2 jacking positions, 2 recovery eye and 4 hook locations. (Recovery eyes & hooks are not provided in this kit). The bar has been developed to accept up to a 15,000Lb. Warn low mount winch, if fitting a 15,000/12,000Lb winch, the inner bottom part of the grill will need to be cut off to fit this size winch.