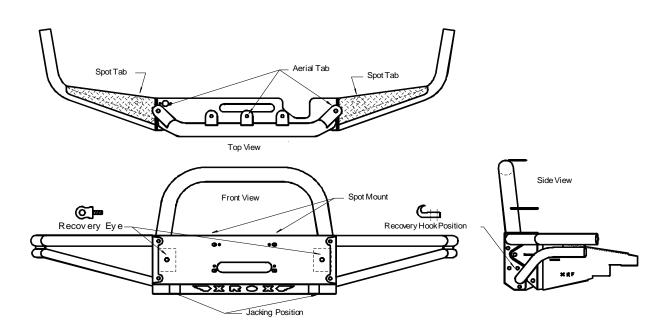

# **Outback Accessories Australia** Part No. XRFR - XROX Steel Tube Bar

Ford Ranger – PJ/PK 12/2006 – 10/2011

This bar has detachable side wings that can be replaced if damaged; plus 6 spot tab, 3 aerial tabs, 2 jacking positions, 2 recovery eye and 2 hook locations. (Recovery eyes & hooks are not provided in this kit). The bar has been developed to accept up to a 15,000Lb. Warn low mount winch.