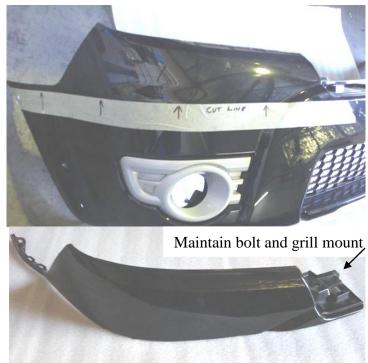

### 5. Remove bumper from vehicle.

- 6. Use masking tape and stick it 15mm down from the top edge on the guard side then stick it along the front with the tape edge on the edge of the ridge on the bumper keeping it straight then terminate the tape at the bottom of the grill recess. Repeat this procedure to cut the other side of the bumper. (For best result, cut using a cutting blade on an angle grinder).
- 7. Clean the cut edge of the two segments that will be reused and fit them back on the vehicle using the OE screws and plastic plugs.

- 8. Fit the pinch weld rubber supplied over the cut edge.
- 9. Press the tube inserts into the ends of the wings. Use sikaflex or similar sealant to create watertight seal, and assemble the side tube wings to the bar centre. 4) M10 bolts, flat washers, s/washers, nuts, 2) M12 button head allan bolts **per side** are used to bolt the front of the side wing to the centre.