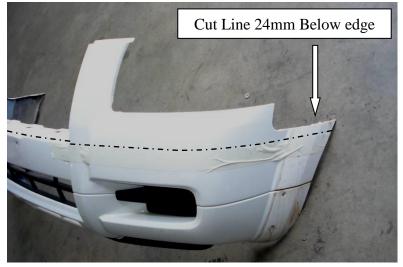

### **PJ Ranger Bumpercut** (For PK ranger bumpercut go to instruction #5)

- 1. Remove bumper and steel bumper support from vehicle.
- 2. Remove the flare sections from the bumper.
- 3. Use masking tape to mark a horizontal cut line 25mm below the edge shown in the diagram. Bring the cut line right around to where the bottom of the front grill meets the bumper.

4. Clean the cut edge and fit pinchweld to the left and right sections. Refit bumper onto vehicle.