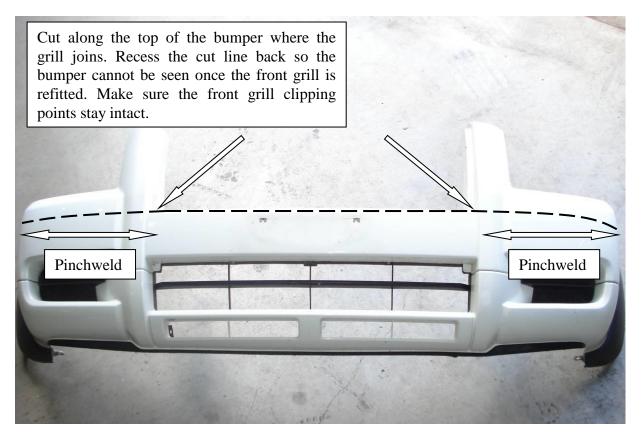

### **PJ Ranger Bumpercut** (For PK ranger bumpercut go to instruction #5)

- 1. Remove bumper and steel bumper support from vehicle.
- 2. Remove the flare sections from the bumper.
- 3. Use masking tape to mark a horizontal cut line 25mm below the edge shown in the diagram. Bring the cut line right around to where the bottom of the front grill meets the bumper.

4. Clean the cut edge and fit pinchweld to the left and right sections. Refit bumper onto vehicle.