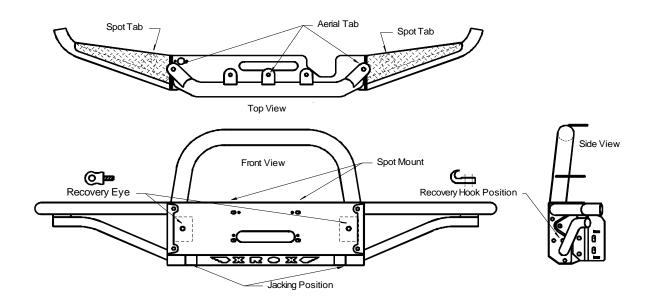

## Toyota 75 series - Cab Chassis & PC

This bar has detachable side wings that can be replaced if damaged; plus 6 spot tab, 3 aerial tabs, 2 jacking positions, 2 recovery eye and 2 hook locations. (Recovery eyes & hooks are not provided in this kit). The bar has been developed to accept up to a 15,000Lb. Warn low mount winch.