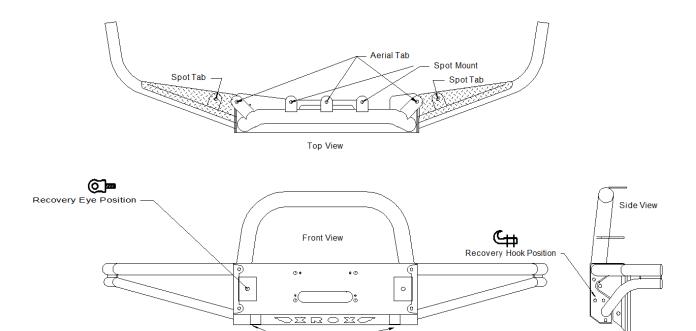

## **Toyota Landcruiser 100 Series (Live Axle)**

This bar has detachable side wings that can be replaced if damaged; plus 6 spot tab, 3 aerial tabs, 2 jacking positions, 2 recovery eye and 2 hook locations. (Recovery eyes & hooks are not provided in this kit). The bar has been developed to accept up to a 15,000Lb. Warn low mount winch.

Jacking Position

(Note: 50mm Lift mounts are available P/No.XR100-4 Mount ID: L5).

NOTE: Mk2 105 series (2002 – 2007) may require the bumper support to be trimmed.

This bar & fitting kit is certified as being compatible with the Air Bag system of this vehicle. This sticker is to be attached to the up side of the centre section of the bumper pressing. The vehicle make and model need to be marked on the sticker with a ball point pen after it has been attached to the bar.