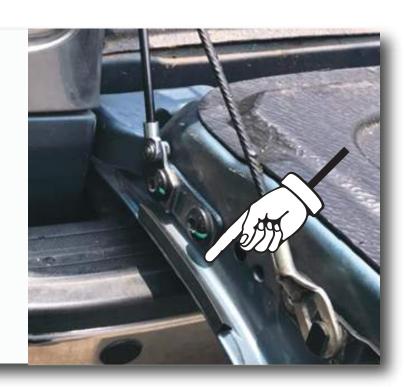

Stick the rubber at the pointed position for passenger and driver side. (This is to fix the motion path of cables so they don't get caught any more)

At last, the installation is done