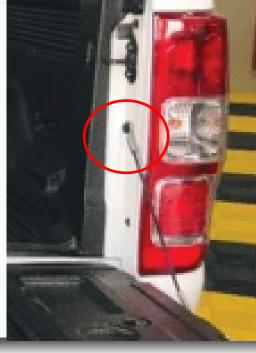

## FOR FORD RANGER PX 2012-2021

\*\* Installation begins from the **Driver Side** \*\*

Remove the bolt and cable from the body

Attach the cable into the slow down strut and install to marked area

Remove the bolt nearest the body