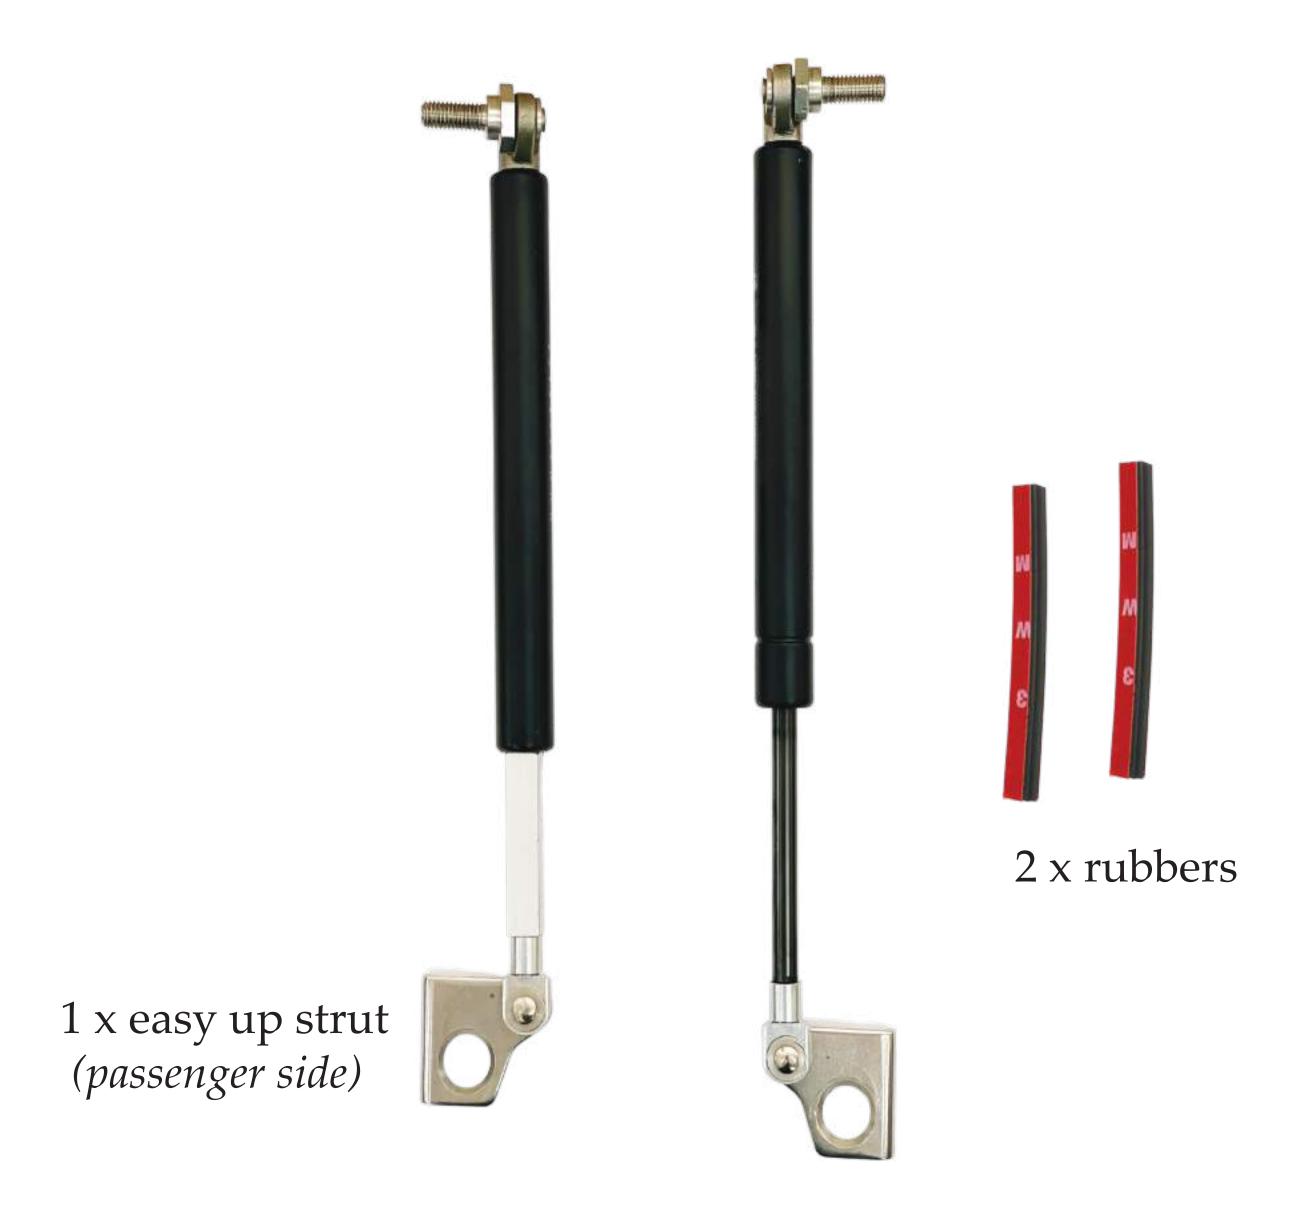

## FORD RANGER PX 2012-2021 PACKAGE CONTAINS



1 x slow down strut (driver side)

## INSTALLATION INSTRUCTIONS

## FOR FORD RANGER PX 2012-2021

\*\* Installation begins from the **Driver Side** \*\*

Remove the bolt and cable from the body

Attach the cable into the slow down strut and install to marked area





Remove the bolt nearest the body

Place the bottom of the strut over the tailgate bracket and tighten the bolt (Make sure that the lip of the

bracket sits under the plate)





Repeat the same process in step 1&2 on the passenger side for the easy up strut



Stick the rubber at the pointed position for passenger and driver side. (This is to fix the motion path of cables so they don't get caught any more)

At last, the installation is done