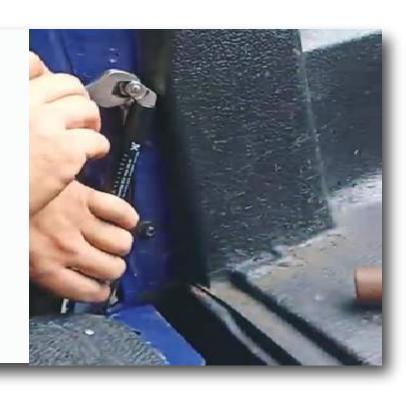

## FOR FORD RANGER PX 2012-2021

\*\* Installation begins from the **Driver Side** \*\*

Remove the bolt and cable from the body

Attach the cable into the slow down strut and install to marked area

Remove the bolt nearest the body

Place the bottom of the strut over the tailgate bracket and tighten the bolt (Make sure that the lip of the

bracket sits under the plate)

Repeat the same process in step 1&2 on the passenger side for the easy up strut