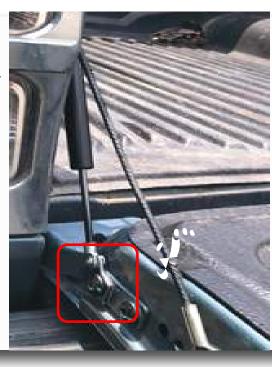

Place the bottom of the strut over the tailgate bracket and tighten the bolt (Make sure that the lip of the

bracket sits under the plate)

Repeat the same process in step 1&2 on the passenger side for the easy up strut

Stick the rubber at the pointed position for passenger and driver side. (This is to fix the motion path of cables so they don't get caught any more)

At last, the installation is done