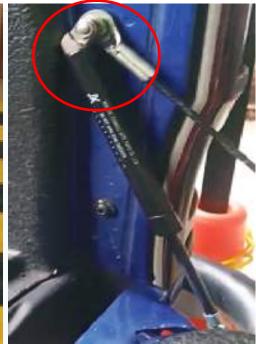

## FOR FORD RANGER PX 2012-2021

\*\* Installation begins from the **Driver Side** \*\*

Remove the bolt and cable from the body

Attach the cable into the slow down strut and install to marked area

Remove the bolt nearest the body

Place the bottom of the strut over the tailgate bracket and tighten the bolt (Make sure that the lip of the

bracket sits under the plate)

Repeat the same process in step 1&2 on the passenger side for the easy up strut