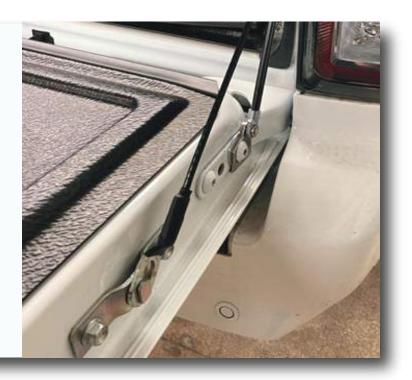

Install the slow down strut. Place the cable on first, followed by the washer. Ensure when tightening, the cable is sitting on the shoulder of the bolt and the cable remains free

Remove the factory bolt from the hinge closest to the tub and install the strut bracket as shown. Ensure that the lip of the bracket sits under the hinge

**04** 

02

UB

Remove the steel strap and attach the cable to the factory bracket as shown