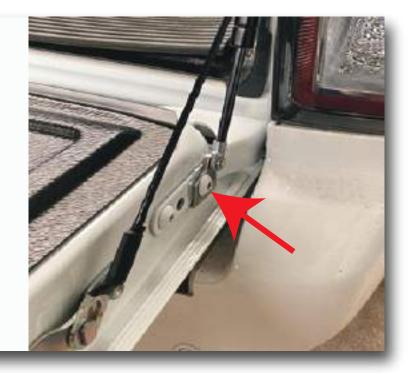

Install the slow down strut. Place the cable on first, followed by the washer. Ensure when tightening, the cable is sitting on the shoulder of the bolt and the cable remains free

Remove the factory bolt from the hinge closest to the tub and install the strut bracket as shown. Ensure that the lip of the bracket sits under the hinge