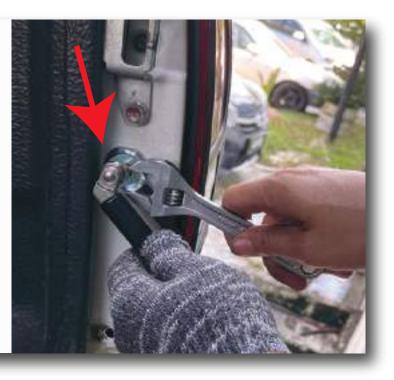

## INSTALLATION INSTRUCTIONS FOR ISUZU D-MAX 2020-2022

\*\* Installation begins from the Driver Side \*\*

Remove the steel strap from the body by loosening the bolt (*Yellow*) and remove the rubber (*Green*)