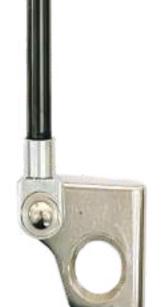

Install the slow down strut. Place the cable on first, followed by the washer. Ensure when tightening, the cable is sitting on the shoulder of the bolt and the cable remains free

Remove the factory bolt from the hinge closest to the tub and install the strut bracket as shown. Ensure that the lip of the bracket sits under the hinge