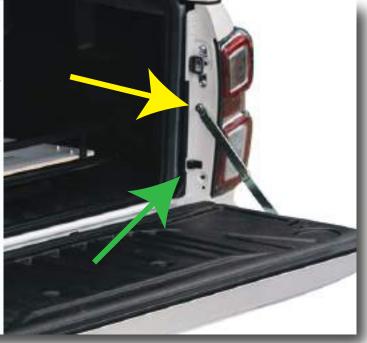

## INSTALLATION INSTRUCTIONS FOR ISUZU D-MAX 2020-2022

\*\* Installation begins from the Driver Side \*\*

Remove the steel strap from the body by loosening the bolt (*Yellow*) and remove the rubber (*Green*)