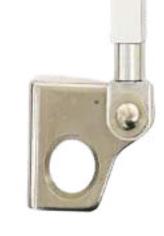

Install the slow down strut. Place the cable on first, followed by the washer. Ensure when tightening, the cable is sitting on the shoulder of the bolt and the cable remains free

Remove the factory bolt from the hinge closest to the tub and install the strut bracket as shown. Ensure that the lip of the bracket sits under the hinge