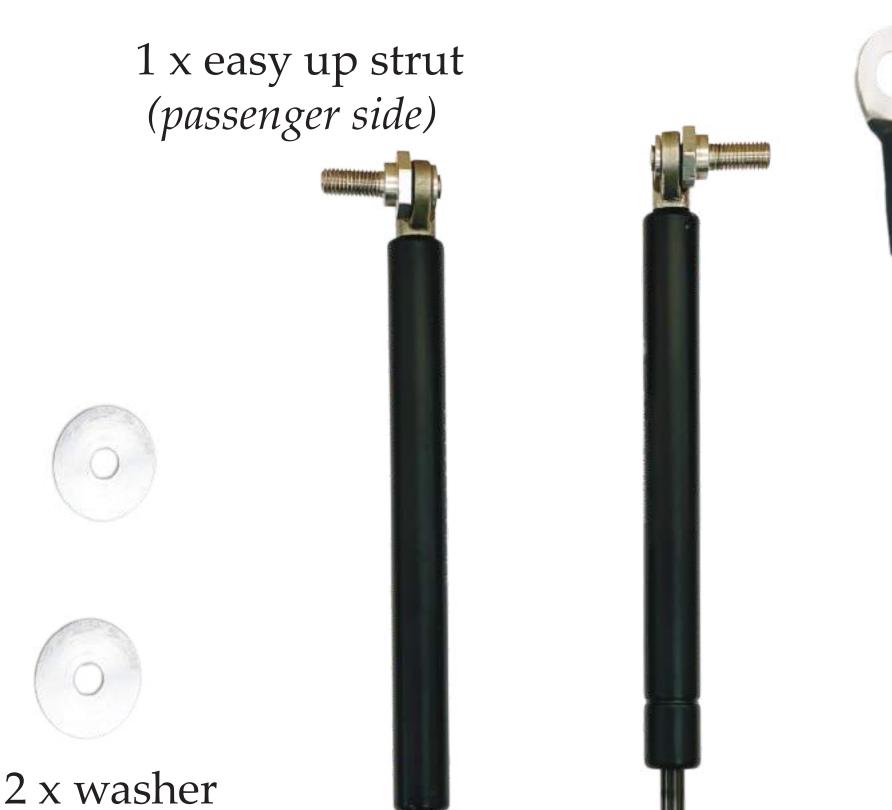

### **PACKAGE CONTAINS** FOR ISUZU D-MAX 2020-2022

#### 1 x slow down strut (driver side)