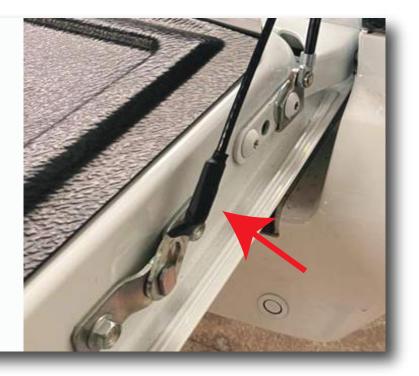

**04** 

02

UB

Remove the steel strap and attach the cable to the factory bracket as shown