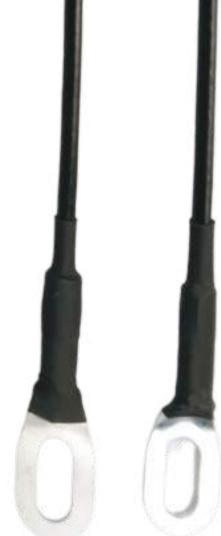

### **PACKAGE CONTAINS** FOR ISUZU D-MAX 2020-2022



#### 2 x cable





#### 1 x slow down strut (driver side)



## INSTALLATION INSTRUCTIONS FOR ISUZU D-MAX 2020-2022

\*\* Installation begins from the Driver Side \*\*

Remove the steel strap from the body by loosening the bolt (*Yellow*) and remove the rubber (*Green*)



Install the slow down strut. Place the cable on first, followed by the washer. Ensure when tightening, the cable is sitting on the shoulder of the bolt and the cable remains free





Remove the factory bolt from the hinge closest to the tub and install the strut bracket as shown. Ensure that the lip of the bracket sits under the hinge

**04** 

02

UB

Remove the steel strap and attach the cable to the factory bracket as shown



# **INSTALLATION INSTRUCTIONS** FOR ISUZU D-MAX 2020-2022

Now you have done the installation for slow down strut. Repeat the same process on the pass