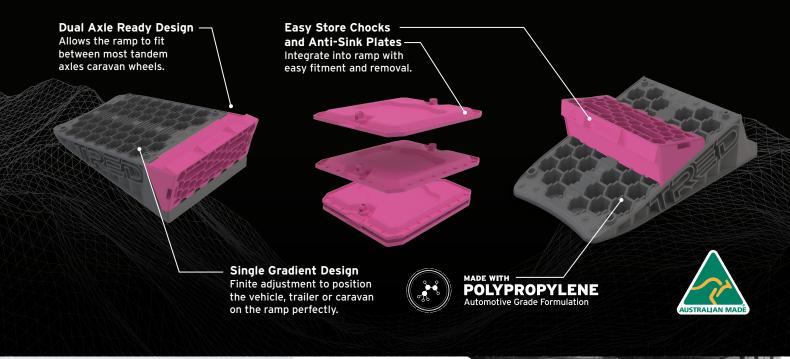

#### DESIGN

- Australian Made
- Honeycomb design for superior strength
- Single piece levelling ramp design
- Single gradient for finite adjustment to perfectly position the vehicle, trailer,or caravan on the ramp
- Flat base design on the ramp for anti-sink performance
- Drainage holes
- Backstop built into wheel chock

#### STORAGE

- TRED-Link design to nest all components together in one part for easy grab-and-go convenience
- Stackable anti-sink plates
- Mounting options for storage and security

#### USAGE

- Less resistance, more height, and ease of use
- Up to 115mm of levelling lift standard
- Will fit between most tandem axle caravan wheels
- Levelling lift can infinitely increase in 15mm increments using additional anti-sink plates
- Easy removal of wheel chocks (lateral push or pull) with a vehicle, trailer, or caravan on the ramp
- Multi-position chock with a ratchet in effect
- Easy retrieval with tether attachment point on chock