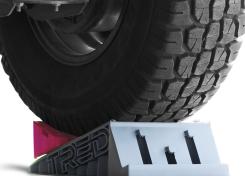

# UP TO 115MM OF LEVELLING LIFT - STANDARD

Levelling ramp can provide up to 115mm of lift. This can be infinitely increase in 15mm increments by fitting additional anti-sink plates on the underside of ramp.

#### USAGE

- Less resistance, more height, and ease of use
- Up to 115mm of levelling lift standard
- Will fit between most tandem axle caravan wheels
- Levelling lift can infinitely increase in 15mm increments using additional anti-sink plates
- Easy removal of wheel chocks (lateral push or pull) with a vehicle, trailer, or caravan on the ramp
- Multi-position chock with a ratchet in effect
- Easy retrieval with tether attachment point on chock