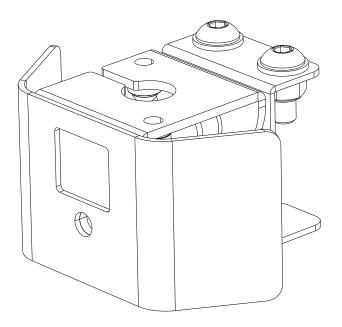

# **GET ORGANIZED**

1

| IN THE BO<br>1 1 X<br>2 1 X<br>3 2 X<br>4 2 X<br>5 2 X<br>6 3 X<br>7 3 X<br>8 3 X | Antenna Mount<br>Antenna Base Plate<br>M6 x 12 x 1SS Flat Washer<br>M6 Nyloc<br>M6 Nut Cap<br>M8 x 20 Button Head Bolt<br>M8 x 16 x 1.6SS Flat Washer<br>M8 Nyloc Nuts | TOOLS NEEDED | y<br>4mm<br>5mm |  |
|-----------------------------------------------------------------------------------|------------------------------------------------------------------------------------------------------------------------------------------------------------------------|--------------|-----------------|--|
| FIGURE 1.1                                                                        |                                                                                                                                                                        |              |                 |  |