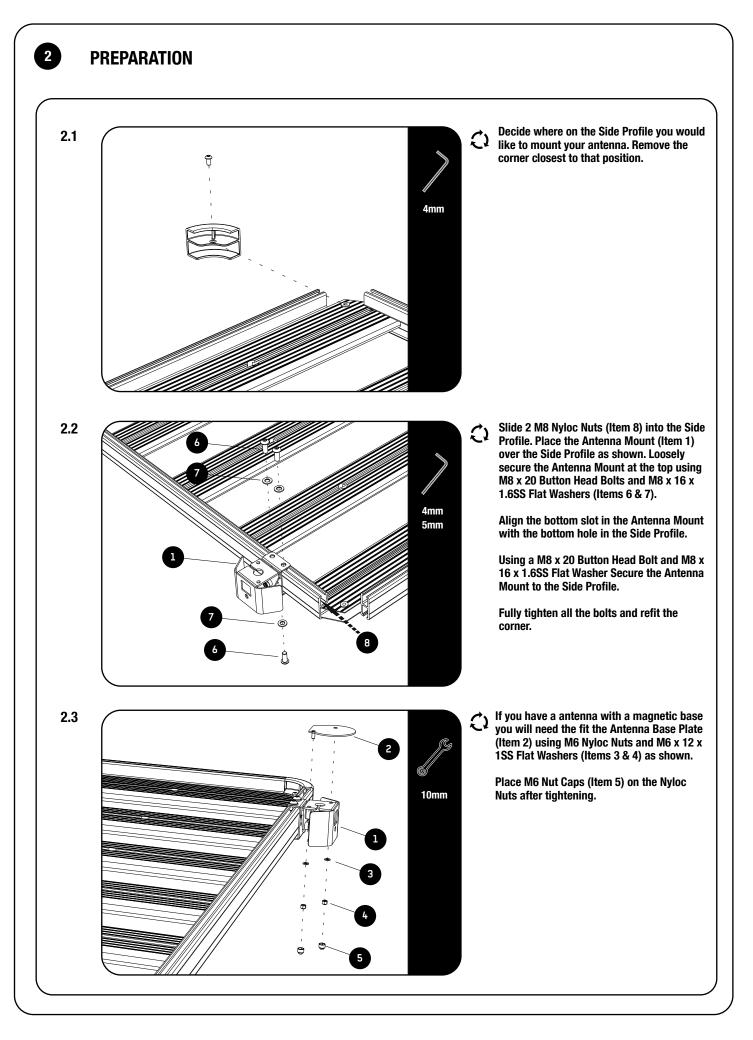

# **GET ORGANIZED**

1

| IN THE BO<br>1 1 X<br>2 1 X<br>3 2 X<br>4 2 X<br>5 2 X<br>6 3 X<br>7 3 X<br>8 3 X | Antenna Mount<br>Antenna Base Plate<br>M6 x 12 x 1SS Flat Washer<br>M6 Nyloc<br>M6 Nut Cap<br>M8 x 20 Button Head Bolt<br>M8 x 16 x 1.6SS Flat Washer<br>M8 Nyloc Nuts | TOOLS NEEDED | y<br>4mm<br>5mm |  |
|-----------------------------------------------------------------------------------|------------------------------------------------------------------------------------------------------------------------------------------------------------------------|--------------|-----------------|--|
| FIGURE 1.1                                                                        |                                                                                                                                                                        |              |                 |  |