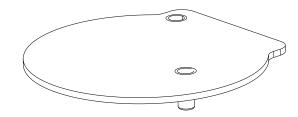

# **GET ORGANIZED**

1

| IN THE BO<br>1 1 X<br>2 1 X<br>3 2 X<br>4 2 X<br>5 2 X<br>6 3 X<br>7 3 X<br>8 3 X | Antenna Mount<br>Antenna Base Plate<br>M6 x 12 x 1SS Flat Washer<br>M6 Nyloc<br>M6 Nut Cap<br>M8 x 20 Button Head Bolt<br>M8 x 16 x 1.6SS Flat Washer<br>M8 Nyloc Nuts | TOOLS NEEDED | y<br>4mm<br>5mm |  |
|-----------------------------------------------------------------------------------|------------------------------------------------------------------------------------------------------------------------------------------------------------------------|--------------|-----------------|--|
| FIGURE 1.1                                                                        |                                                                                                                                                                        |              |                 |  |