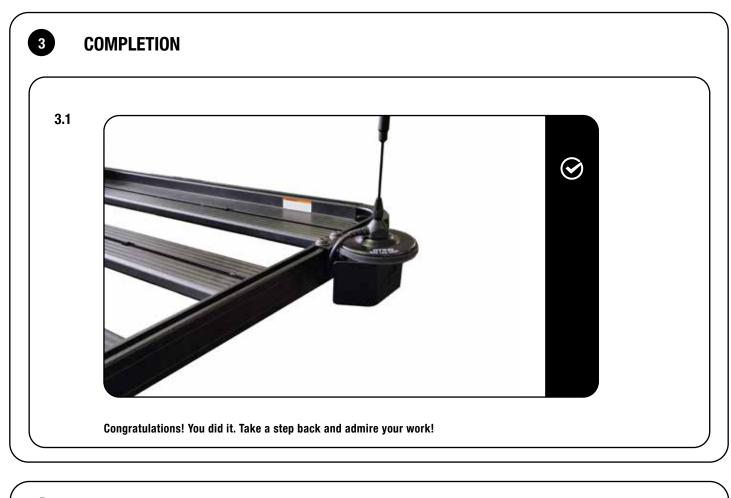

r>8 3 X | Antenna Mount<br>Antenna Base Plate<br>M6 x 12 x 1SS Flat Washer<br>M6 Nyloc<br>M6 Nut Cap<br>M8 x 20 Button Head Bolt<br>M8 x 16 x 1.6SS Flat Washer<br>M8 Nyloc Nuts | TOOLS NEEDED | y<br>4mm<br>5mm |  |
|-----------------------------------------------------------------------------------|------------------------------------------------------------------------------------------------------------------------------------------------------------------------|--------------|-----------------|--|
| FIGURE 1.1                                                                        |                                                                                                                                                                        |              |                 |  |







### **INSTALL OTHER VEHICLE AND RACK ACCESSORIES**

Now's the time to visit your favorite Front Runner Dealer in person or Online.

Be sure to tag us. We love to see our gear in action! #FrontRunnerOutfitters #BornToRoam

Share your adventures on: 🗩 f 🎔 🎯