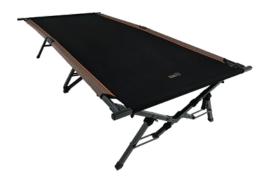

## So big, strong, and stable - put your RS-1 Swag on top!

Experience true comfort with the OZTENT RS-1S King Single Stretcher [Series II].

Built big, tough and functional, it has a 200kg weight rating and is designed to hold the OZTENT RS-1 Swag.

With its updated colouring, this stretcher boasts a massive 1-metre wide bed to deliver the highest degree of stability and comfort you'll find in the great outdoors.

### **FEATURES AND BENEFITS**

| Big and Tough                       | With over 1 mt of width, 2mts length and a weight rating of 200kg it is designed to take on the biggest challenges. |
|-------------------------------------|---------------------------------------------------------------------------------------------------------------------|
| Anti-sway Stabilizer Bars           | Sleep free of rocking, nothing will shake the RS-1S King Single stretcher once you lock in the stabiliser.          |
| Bed Built of a Swag                 | A size, stability and weight rating making it perfect for the OZTENT RS-1 Swag, and other brands.                   |
| X-leg Structure                     | Elegant looks and actions, providing a fast, sturdy setup that packs down tight.                                    |
| Designed and Developed in Australia | Superior quality, comfort and performance, trialled and tested in the harshest conditions                           |
| Solid and Reliable                  | Strong construction with a 200kg (440lb) weight rating.                                                             |
| Five Year Warranty                  | Industry leading warranty supporting superior design and build.                                                     |
|                                     |                                                                                                                     |