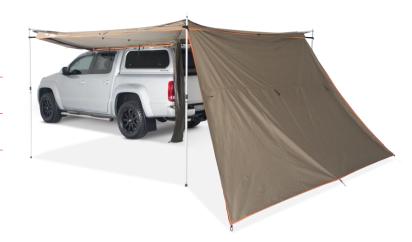

## **Description:**

The Foxwing Tapered Zip Extension is the perfect accessory to the Foxwing 270° Awning. It easily adds extra usable space either as a wind-break or undercover space. You can also zip multiple together to create an enclosed area. Made from UPF50+, fire retarded 300D Ripstop Polyester, it's made tough to handle all conditions.

The design of the Foxwing 270° Awning features an all-around continuous skirt to provide greater weatherproofing when the Foxwing Tapered Zip Extension is attached.