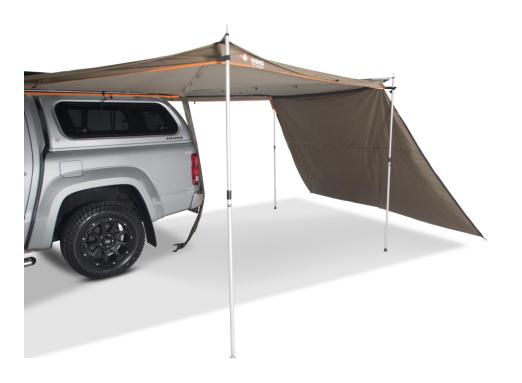

## **Description:**

The Foxwing Tapered Zip Extension is the perfect accessory to the Foxwing 270° Awning. It easily adds extra usable space either as a wind-break or undercover space. You can also zip multiple together to create an enclosed area. Made from UPF50+, fire retarded 300D Ripstop Polyester, it's made tough to handle all conditions.

The design of the Foxwing 270° Awning features an all-around continuous skirt to provide greater weatherproofing when the Foxwing Tapered Zip Extension is attached.