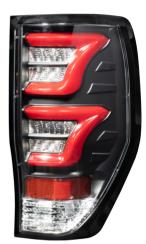

## **Product Information**

**Description** LED Ford Ranger Tail Lamp Kit -

BLACK

Height 470 mm / 18.5 in Width 310 mm / 12.2 in 370 mm / 14.57 in Depth **Outer Lens Material** Polycarbonate

**Outer Lens Color** Clear

Retrofits Tail lights for the 2012 - 2015 Ford

Ranger

Original vehicle connections **Connector or Wiring** 

**Shipping Weight** 8.4 lbs / 3.81 kgs