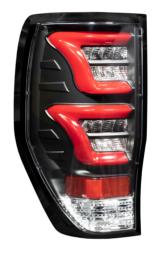

## **Product Information**

**Description** LED Ford Ranger Tail Lamp Kit -

BLACK

Height 470 mm / 18.5 in Width 310 mm / 12.2 in 370 mm / 14.57 in Depth **Outer Lens Material** Polycarbonate

**Outer Lens Color** Clear

Retrofits Tail lights for the 2012 - 2015 Ford

Ranger

Original vehicle connections **Connector or Wiring** 

**Shipping Weight** 8.4 lbs / 3.81 kgs