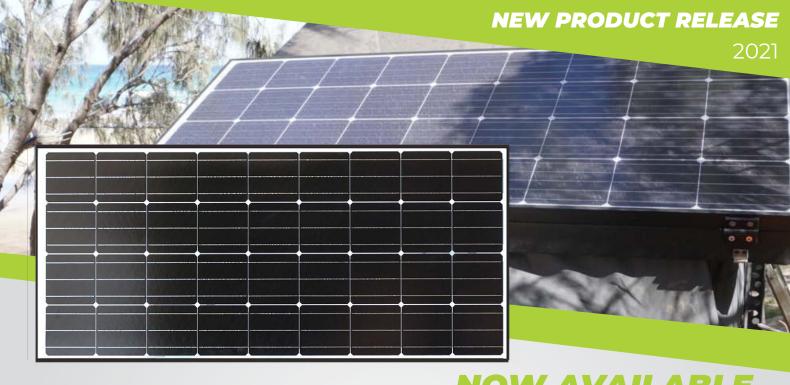

The KT 200 Watt, 12V Single Cell Mono-crystalline Solar Panel is ideal for a variety of applications including 4x4, caravan, motorhome, camping and marine. This panel offers a 10 year warranty and 25 year efficiency guarantee.

## **Key Features:**

- Smaller in footprint than the KT 150W Solar panel
- New 35mm width anodised frame (previously 40mm)
- Panel is smaller in size than its competitors on the market by up to 54%
- Panel is lighter in weight than its competitors by up to 41%
- 3M positive/negative cables with alligator clamps
- Mono-crystalline construction
- Quality construction with premium black framing
- Fully sealed junction box on back of panel
- 5 Accreditation Certificates
- Class A