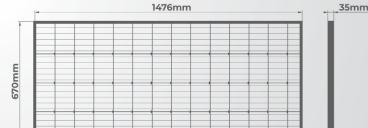

Dimensions (mm): 1476(L) x 670(W) x 35(D)

**KT70729 DIMENSIONS** 

| Model No. | Description                           | RRP      |
|-----------|---------------------------------------|----------|
| KT70729   | 200W, 12V Monocrystalline Solar Panel | \$285.00 |