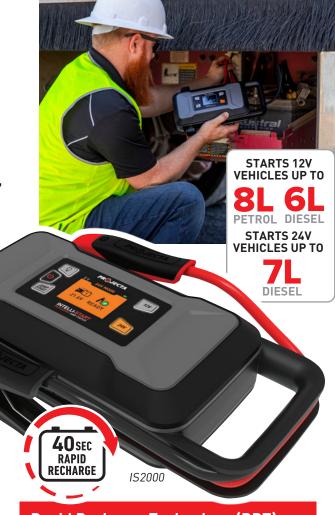

# INTELLI-START IS2000 12/24V LITHIUM JUMP STARTER

Imagine a jump starter for professionals that has UNLIMITED JUMPSTARTS. IS2000 Professional Jump Starter is ideal for roadside assist, small trucks, agricultural and mid sized earthmoving equipment

## **Specifications:**

| 2 x 3.0Ah at 12.8V, 24,000mAh at 3.2V (76.8Wh)                  |
|-----------------------------------------------------------------|
| Lithium Iron Phosphate (LiFePO <sub>4</sub> )                   |
| 2000 battery cycles (battery lifespan)                          |
| 12V 750A / 24V 500A<br>Maximum current available at the clamps  |
| Professional                                                    |
| Starts large 12V & 24V vehicles up to 8.0L petrol & 7.0L diesel |
|                                                                 |
|                                                                 |
| 12V USB-C lead (12V to USB-A adaptor)                           |
| 240V Charging Dock (15V 1A AC adaptor)                          |
| RRT Via vehicle starting battery                                |
|                                                                 |
|                                                                 |
| 2.6kg                                                           |
| IP55                                                            |
|                                                                 |

## Rapid Recharge Technology (RRT)

Projecta Intelli-Start are the only jump starters in the world that recharge themselves directly from the vehicle they just started. Simply leave the clamps connected for 40 seconds and the jump starter will be fully recharged meaning it is always ready for the next use.