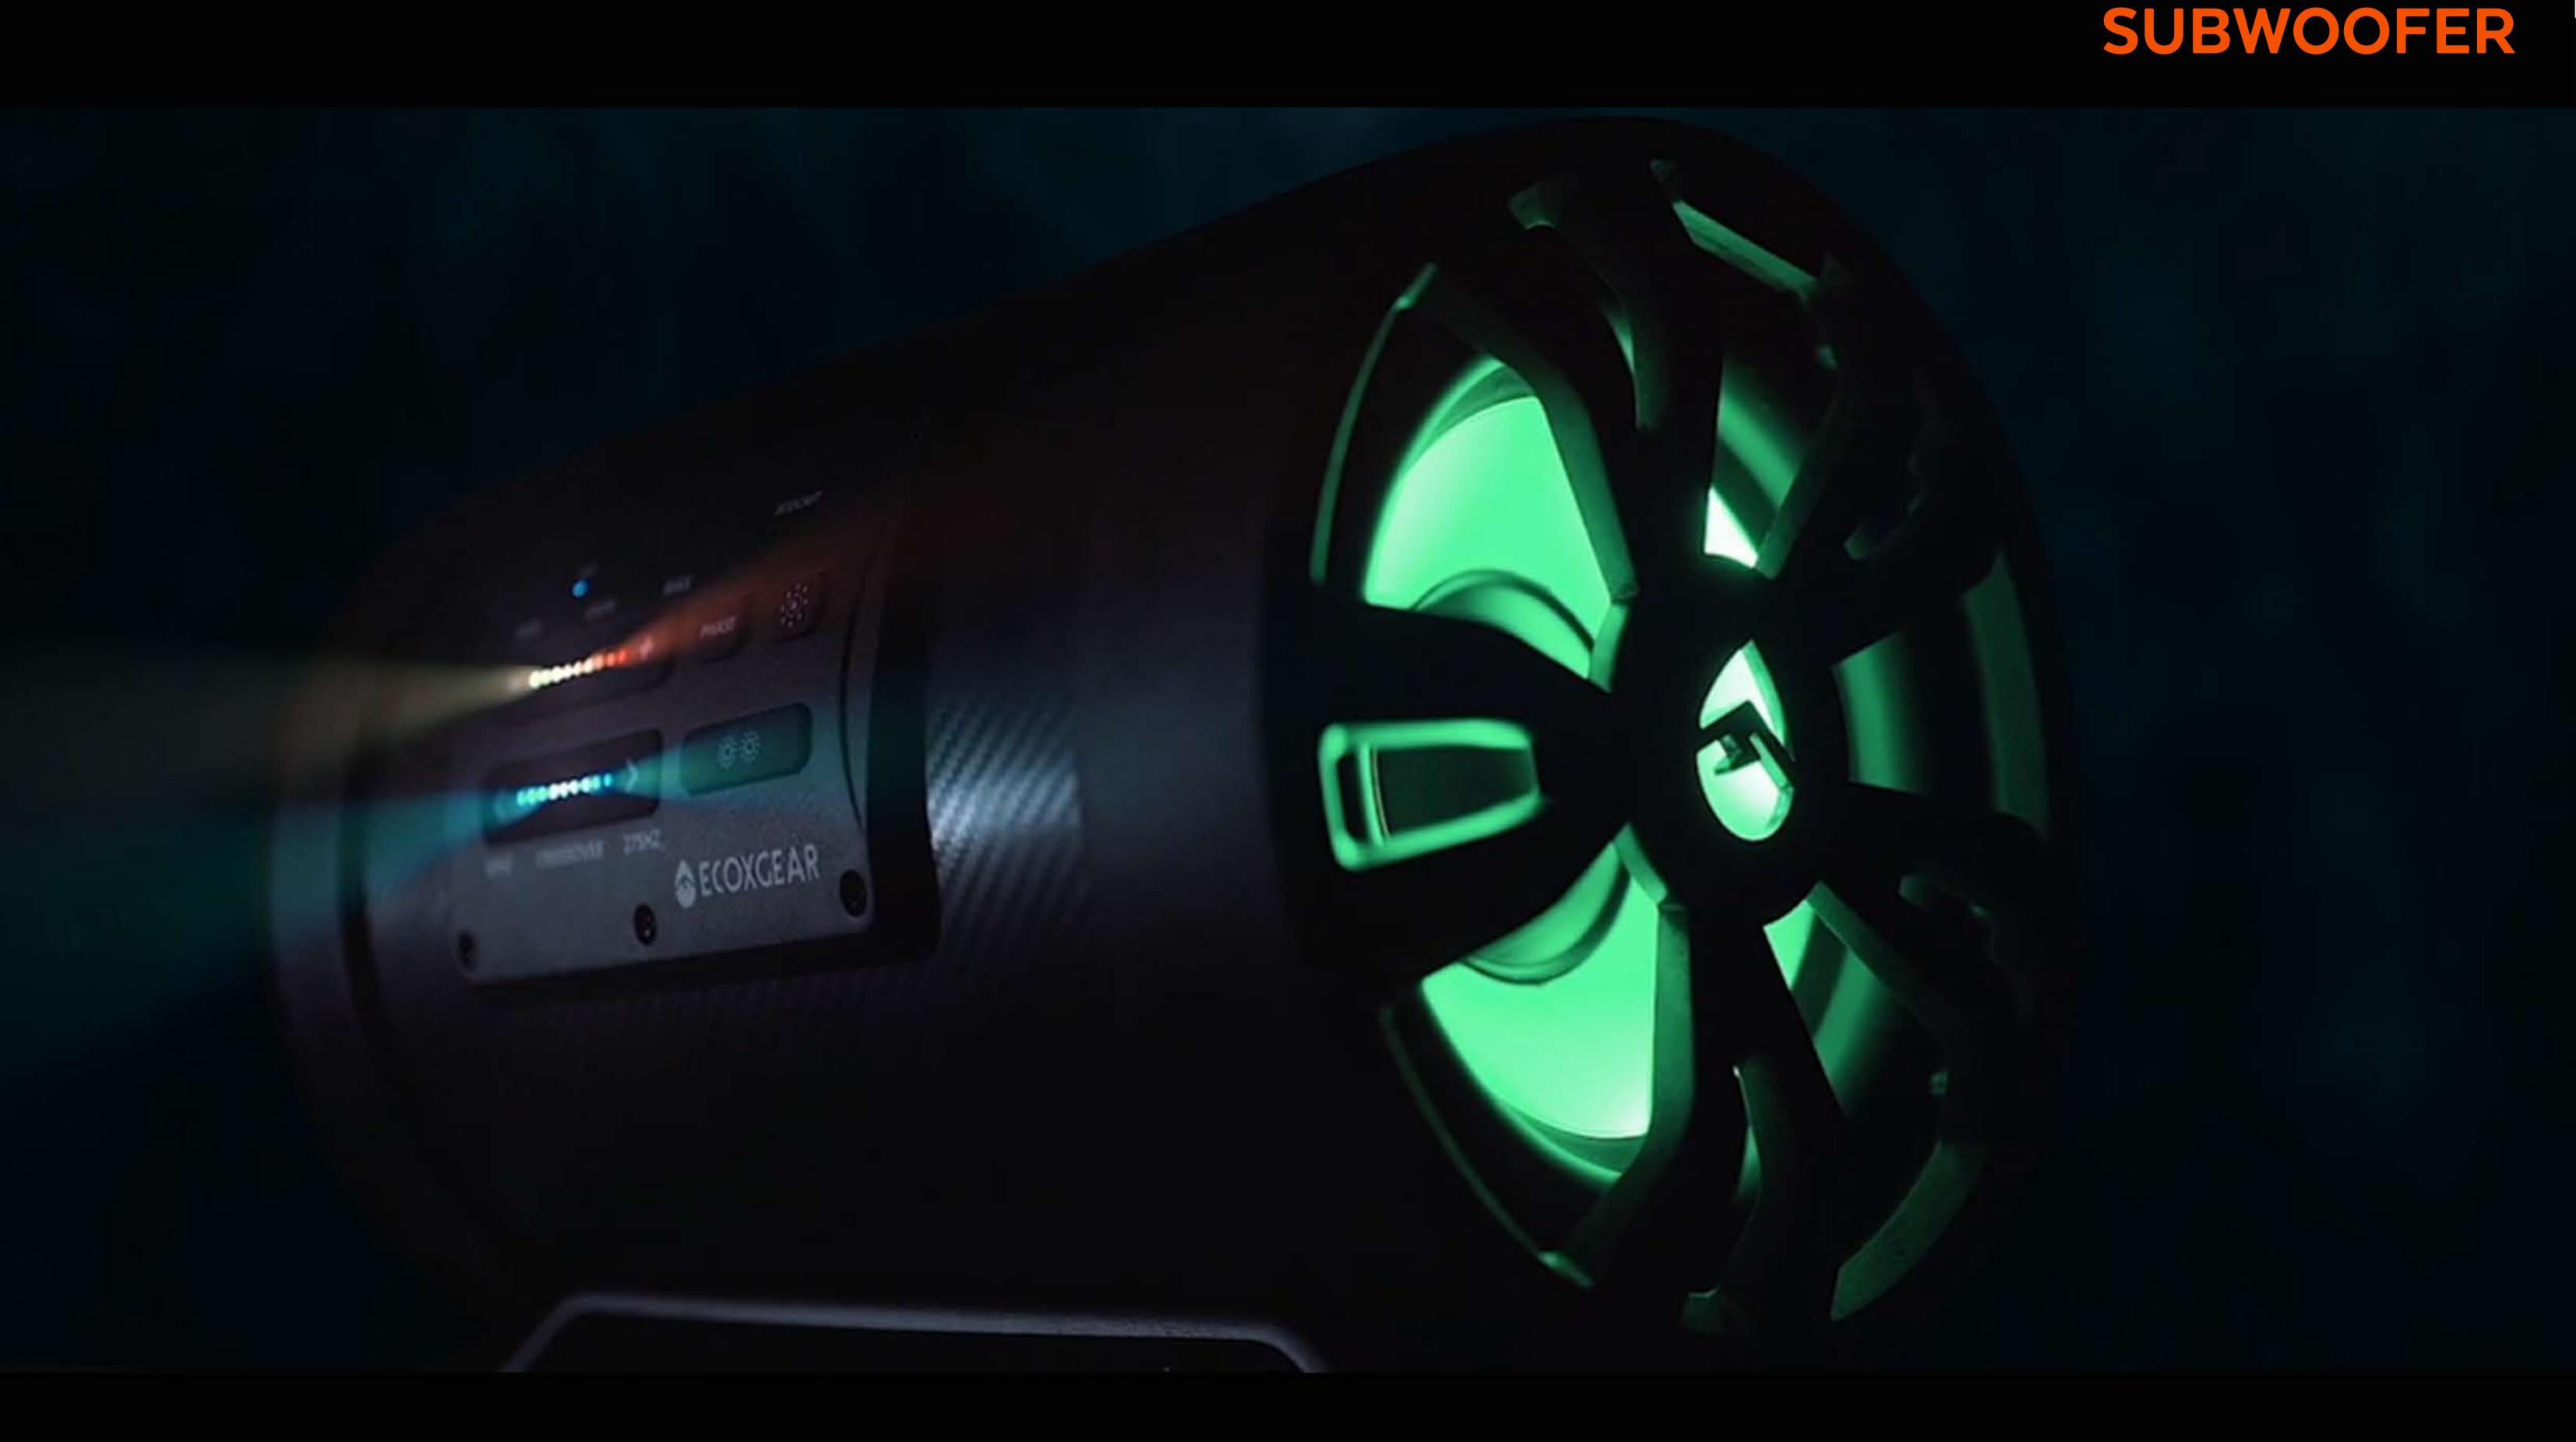

### **FEATURES**

- 500 watts of peak (250w RMS) power output with variable bass gain and adjustable low pass crossover
- Marine-grade speakers in IP66 Patent Pending enclosure providing 100% waterproof, dirt proof and dustproof audio
- Wireless Audio Connection wirelessly connect to ECOXGEAR soundbars/speakers with ECOCAST
- Wired Audio Connection connect to any soundbar, amplifier, or stereo's aux out or sub output jacks
- Auto power on modes remote (blue wire), audio or DC
- Wired Remote Gain Switch quickly adjust the sub volume on the fly.
- Multi-Color LED Backlit Speakers
  solid green, red, white, blue, or music sync, fading or off.
- Mounting brackets and integrated threaded mounting holes for multiple mounting configuration options
- Protected under patent US 9,307,307, 11,223,886, D937244
- ECOXGEAR is covered by a 1 year limited warranty. To claim additional 2 years warranty, please register your product on our website www.ecoxgear.com.au