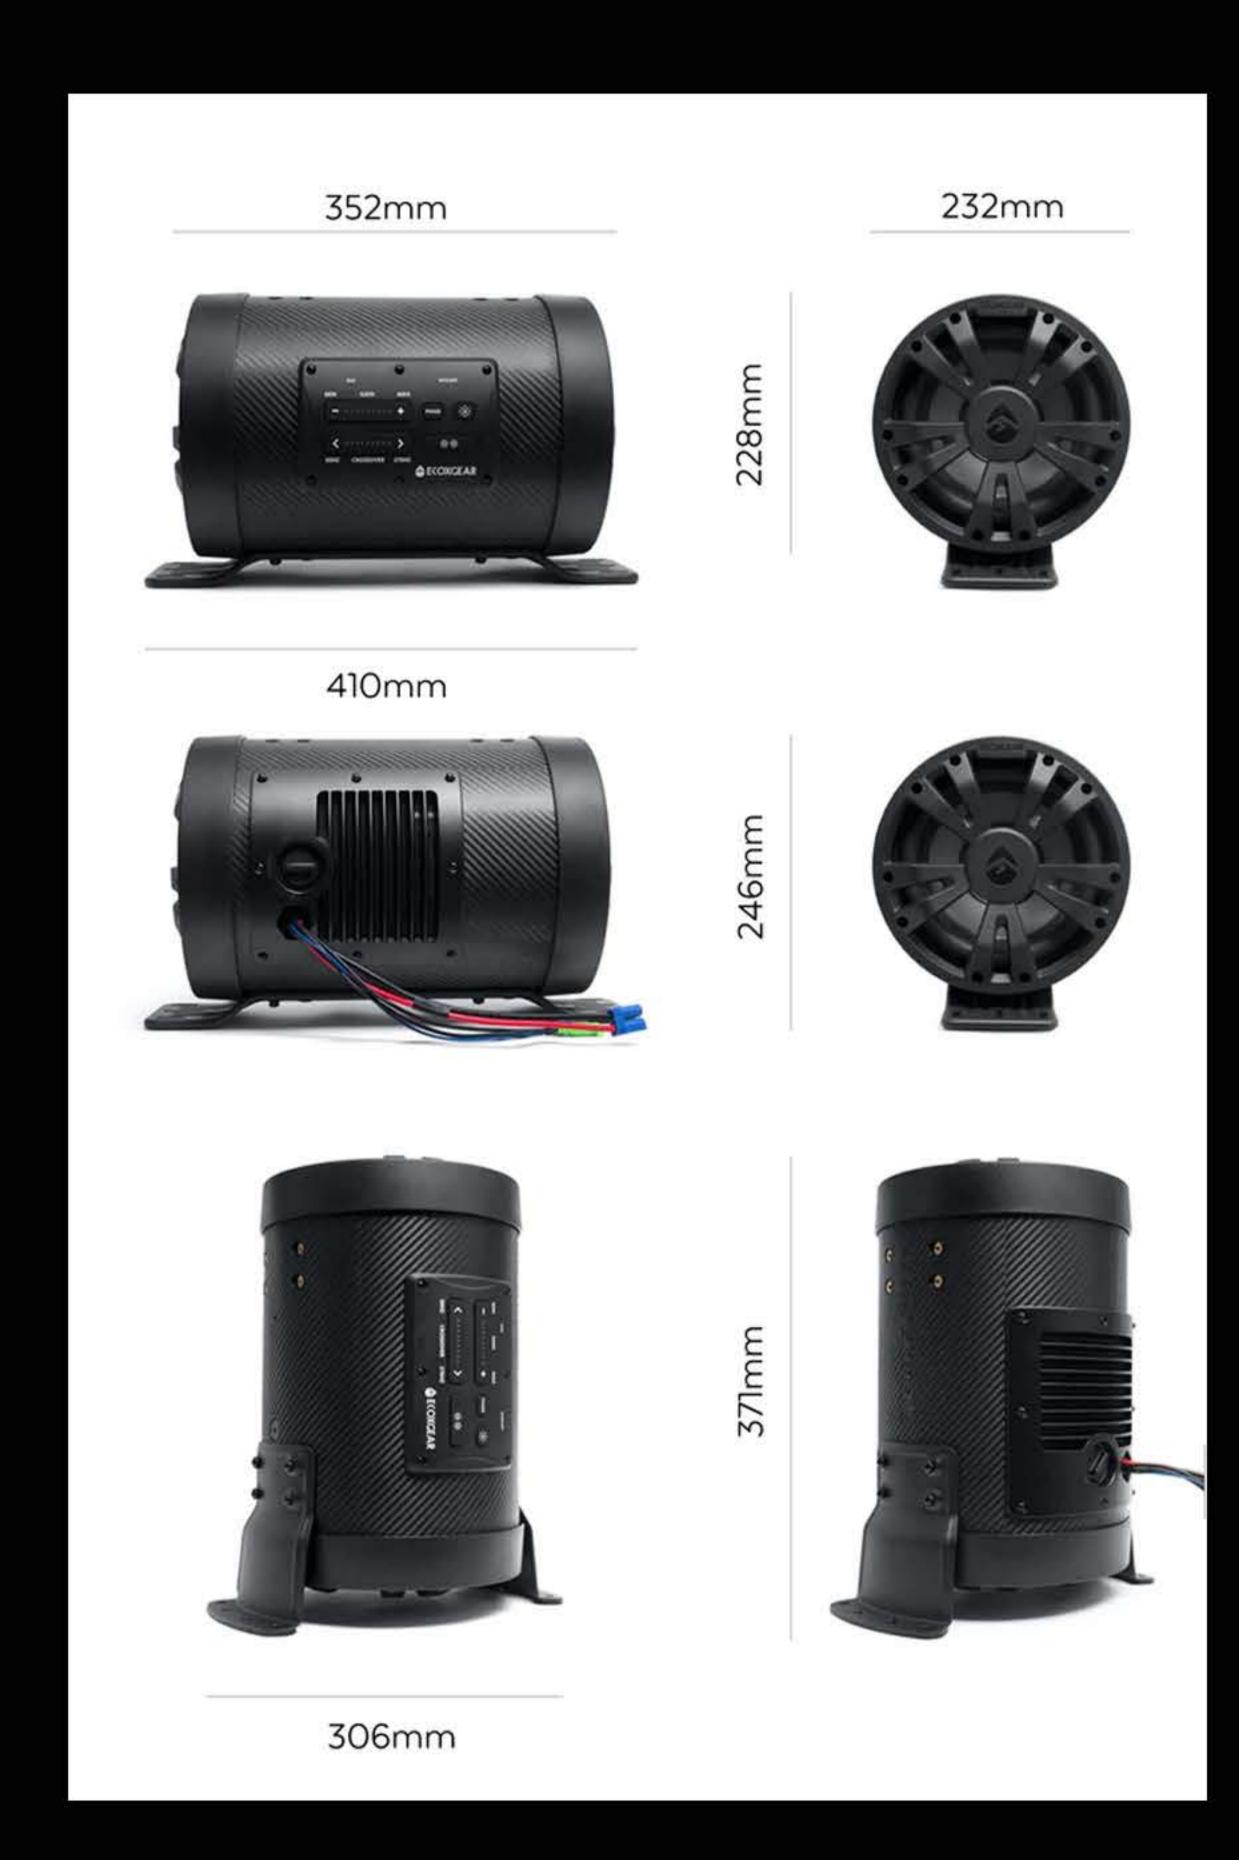

## EXTREME SUB ES08

Waterproof + Dustproof + Bluetooth

### **FEATURES**

- 500 watts of peak (250w RMS) power output with variable bass gain and adjustable low pass crossover
- Marine-grade speakers in IP66 Patent Pending enclosure providing 100% waterproof, dirt proof and dustproof audio
- Wireless Audio Connection wirelessly connect to ECOXGEAR soundbars/speakers with ECOCAST
- Wired Audio Connection connect to any soundbar, amplifier, or stereo's aux out or sub output jacks
- Auto power on modes remote (blue wire), audio or DC
- Wired Remote Gain Switch quickly adjust the sub volume on the fly.
- Multi-Color LED Backlit Speakers
  solid green, red, white, blue, or music sync, fading or off.
- Mounting brackets and integrated threaded mounting holes for multiple mounting configuration options
- Protected under patent US 9,307,307, 11,223,886, D937244
- ECOXGEAR is covered by a 1 year limited warranty. To claim additional 2 years warranty, please register your product on our website www.ecoxgear.com.au