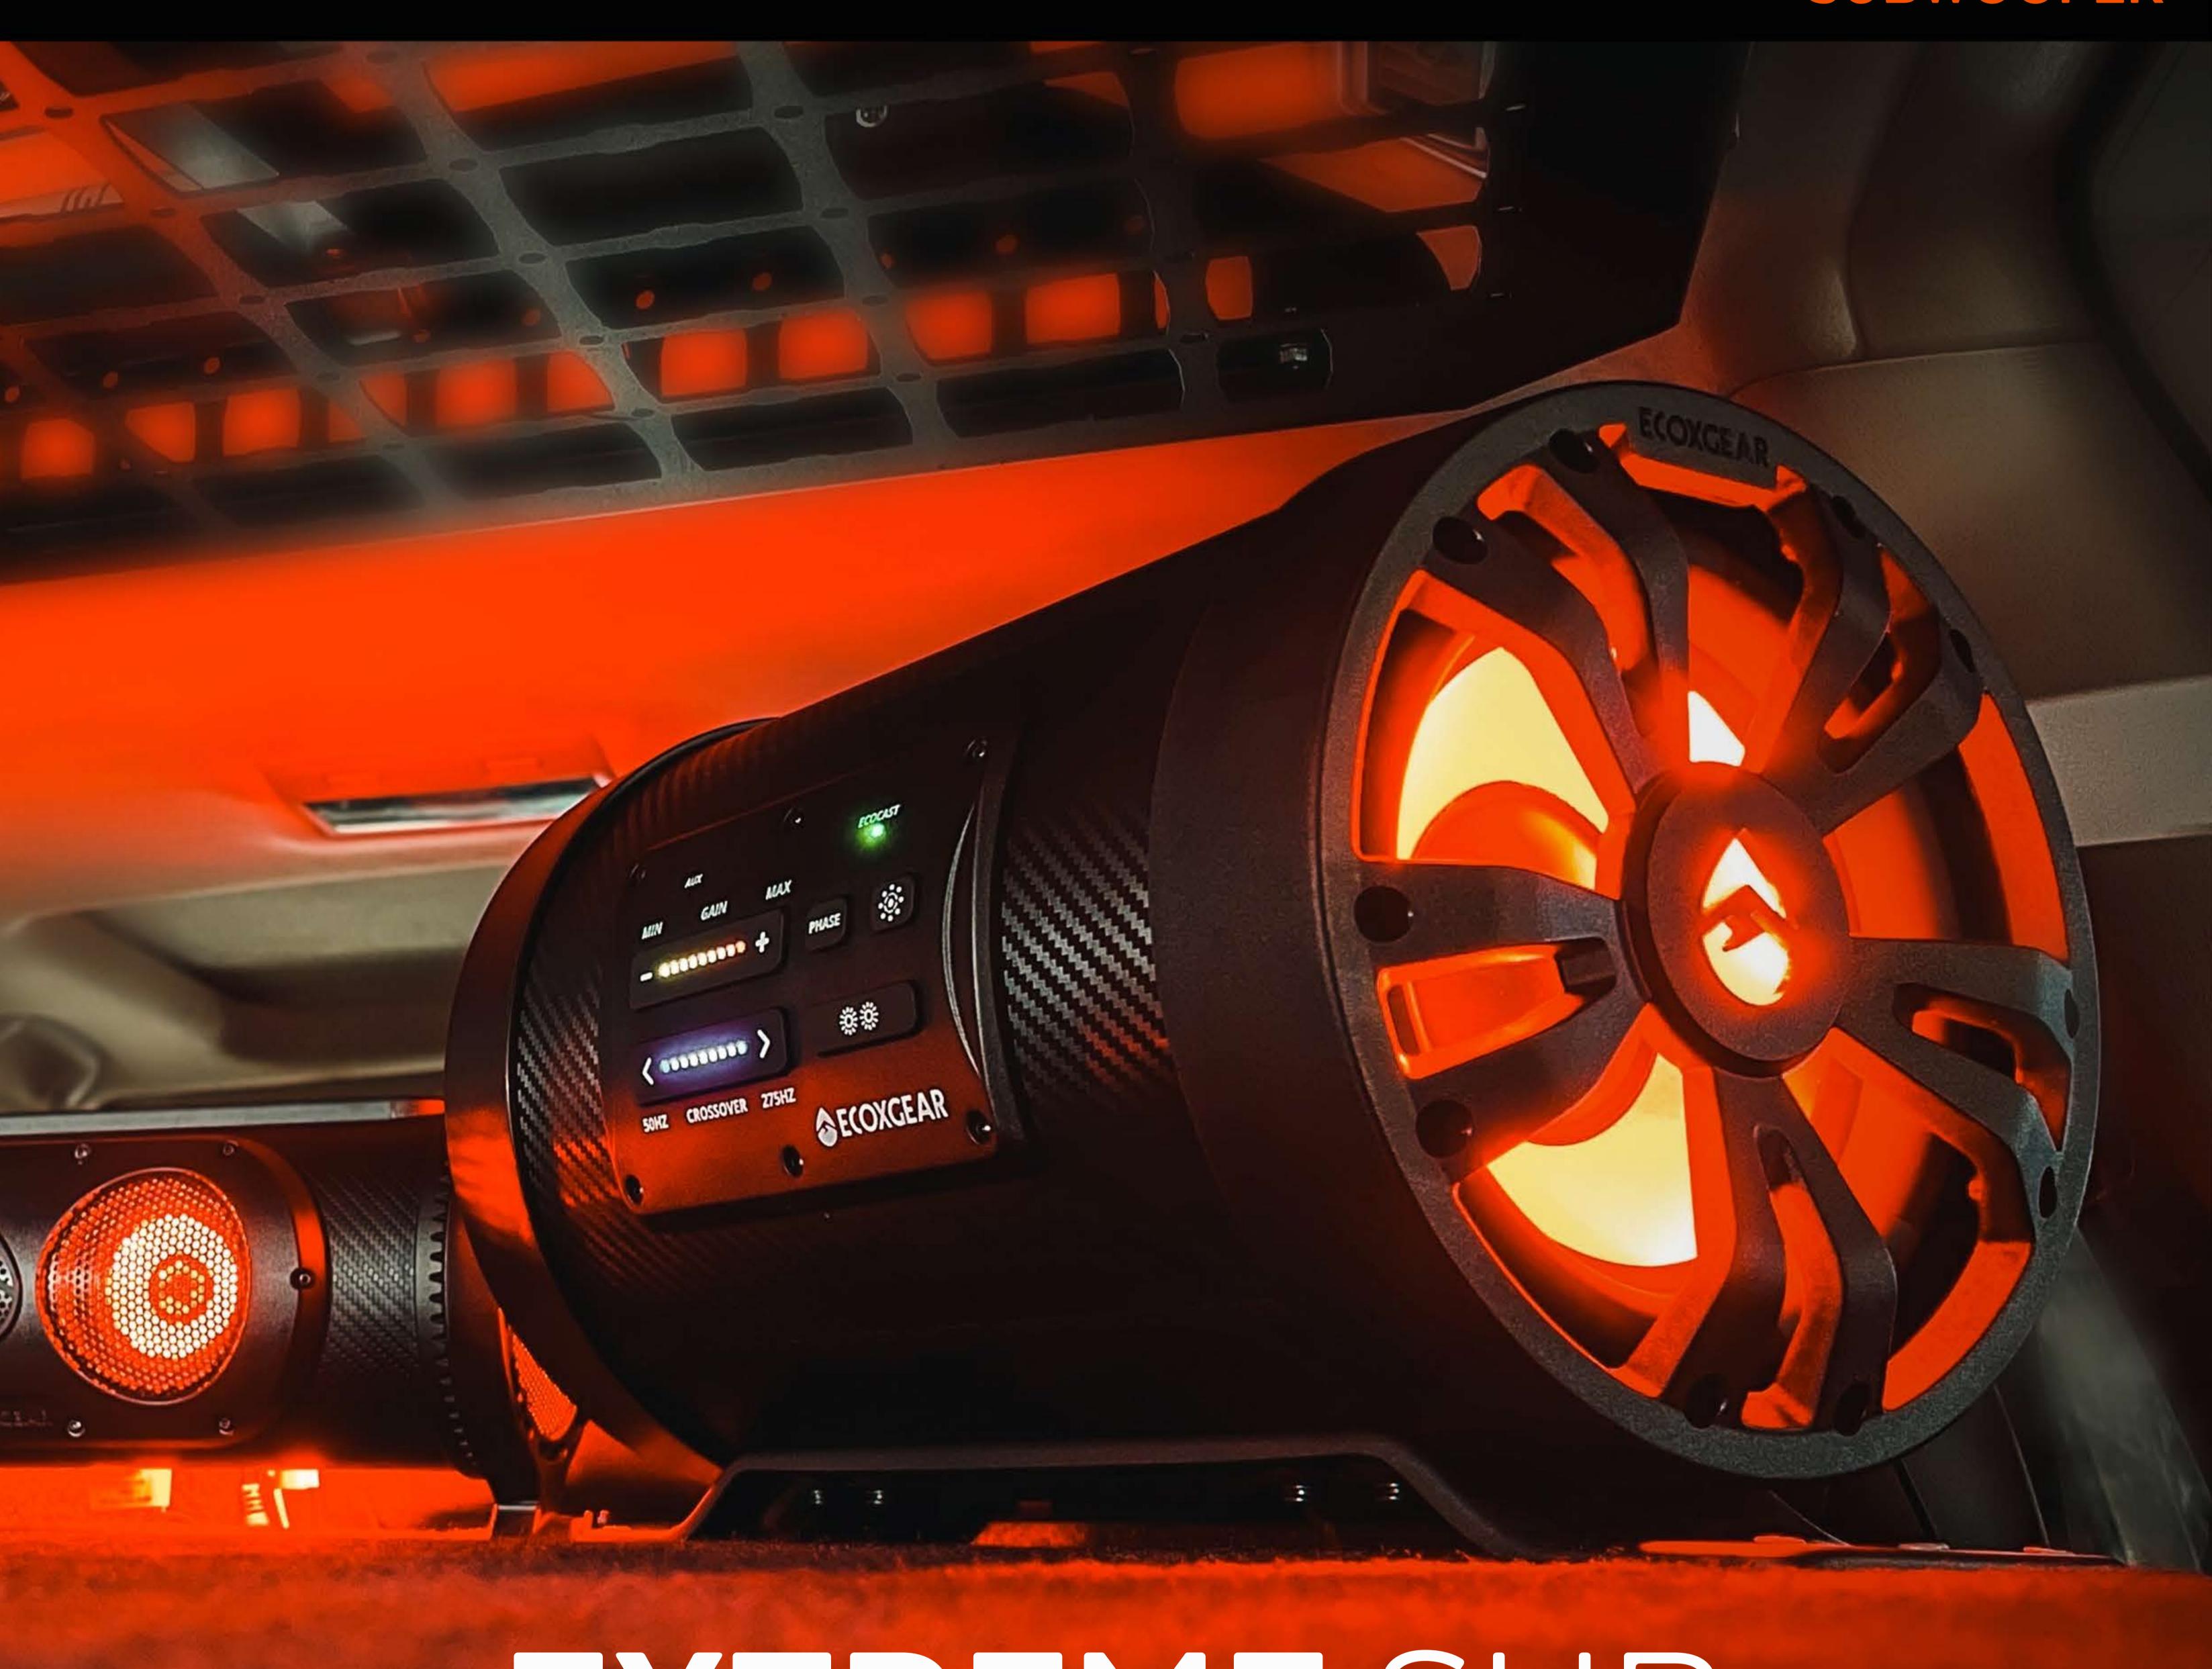

## EXTREME SUB ES08

Waterproof + Dustproof + Bluetooth

### **FEATURES**

- 500 watts of peak (250w RMS) power output with variable bass gain and adjustable low pass crossover
- Marine-grade speakers in IP66 Patent Pending enclosure providing 100% waterproof, dirt proof and dustproof audio
- Wireless Audio Connection wirelessly connect to ECOXGEAR soundbars/speakers with ECOCAST
- Wired Audio Connection connect to any soundbar, amplifier, or stereo's aux out or sub output jacks
- Auto power on modes remote (blue wire), audio or DC
- Wired Remote Gain Switch quickly adjust the sub volume on the fly.
- Multi-Color LED Backlit Speakers
  solid green, red, white, blue, or music sync, fading or off.
- Mounting brackets and integrated threaded mounting holes for multiple mounting configuration options
- Protected under patent US 9,307,307, 11,223,886, D937244
- ECOXGEAR is covered by a 1 year limited warranty. To claim additional 2 years warranty, please register your product on our website www.ecoxgear.com.au