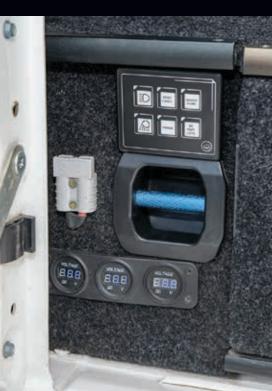

## Ultra Slim 6 Way & 10 Way Touch Switch Control Panels

Introducing Drivetech 4x4's newest, Ultra Slim 6 Way & 10 Way Touch Switch Control Panels. The compact slim line design is easy to install and comes with a one metre USB cable to connect to the remote control box.

Perfect for 4WD campers, caravans, RV's and marine applications, the panels are IP67 rated for added protection, and have backlight illumination for easy night time use.

SI D Ult Ma

| PECIFICATIONS                                                                      |                                            |
|------------------------------------------------------------------------------------|--------------------------------------------|
| T-SWP06 - 6 Way Switch                                                             | DT-SWP10 - 10 Way Switch                   |
| tra slim panel - 91x75x5mm (WxHxD)                                                 | Ultra slim panel - 130x75x5mm (WxHxD)      |
| aximum cumulative amperage: 35A per panel                                          | Maximum cumulative amperage: 60A per panel |
| Switch rating: 10A per switch @ 12-24V DC                                          |                                            |
| Remote control via Bluetooth phone app - Android and iOS                           |                                            |
| Customisable labels, panel styles and backgrounds in the virtual panel             |                                            |
| Momentary switching - programmable per switch                                      |                                            |
| IP67 (touch panel only)                                                            |                                            |
| Battery voltage level and low voltage warning alarm                                |                                            |
| Pairs up to 4 different control boxes, with easy switching between units           |                                            |
| App memorises label and panel styles of paired boxes after switching between boxes |                                            |
| 60 assorted graphics labels to customise                                           |                                            |
| Installation leaflet supplied with QR code and easy to follow set up instructions  |                                            |
| 1 Year warranty                                                                    |                                            |