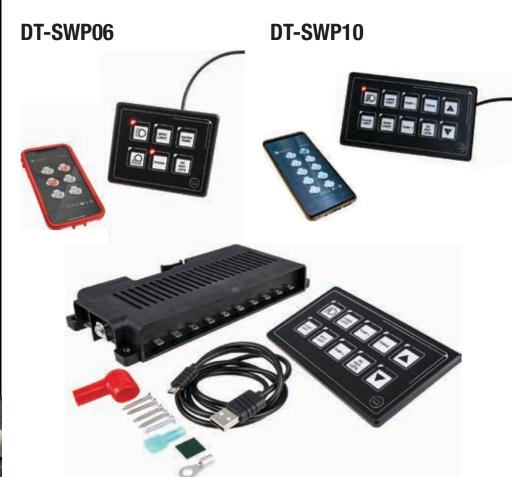

## Ultra Slim 6 Way & 10 Way Touch Switch Control Panels

Introducing Drivetech 4x4's newest, Ultra Slim 6 Way & 10 Way Touch Switch Control Panels. The compact slim line design is easy to install and comes with a one metre USB cable to connect to the remote control box.

The panels are controllable both manually and via Bluetooth on both Android and iOS phones, with sleek customisable virtual switch panels. Each switch can be programmed to be momentary with the easy flick of a button.

Perfect for 4WD campers, caravans, RV's and marine applications, the panels are IP67 rated for added protection, and have backlight illumination for easy night time use.

SI D Ult Ma

| PECIFICATIONS                                                                      |                                            |
|------------------------------------------------------------------------------------|--------------------------------------------|
| T-SWP06 - 6 Way Switch                                                             | DT-SWP10 - 10 Way Switch                   |
| tra slim panel - 91x75x5mm (WxHxD)                                                 | Ultra slim panel - 130x75x5mm (WxHxD)      |
| aximum cumulative amperage: 35A per panel                                          | Maximum cumulative amperage: 60A per panel |
| Switch rating: 10A per switch @ 12-24V DC                                          |                                            |
| Remote control via Bluetooth phone app - Android and iOS                           |                                            |
| Customisable labels, panel styles and backgrounds in the virtual panel             |                                            |
| Momentary switching - programmable per switch                                      |                                            |
| IP67 (touch panel only)                                                            |                                            |
| Battery voltage level and low voltage warning alarm                                |                                            |
| Pairs up to 4 different control boxes, with easy switching between units           |                                            |
| App memorises label and panel styles of paired boxes after switching between boxes |                                            |
| 60 assorted graphics labels to customise                                           |                                            |
| Installation leaflet supplied with QR code and easy to follow set up instructions  |                                            |
| 1 Year warranty                                                                    |                                            |