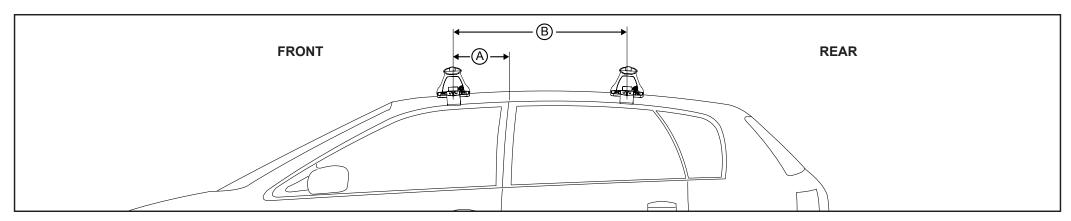

## Rhino Rack 2500 Series - DK493 instruction

**Measurement A**: CENTRE of door jamb to CENTRE arrow of leg foot plate.

**Measurement B**: CENTRE of Front leg foot plate arrow to CENTRE of Rear leg foot plate arrow.

## **Direction of Pad Arrow** and Foot Plate Arrow

| VEHICLE         | Date | Measurement A    | Measurement B     | Load Rating up to<br>(includes racks 5kg/ 11lbs) |  |  |
|-----------------|------|------------------|-------------------|--------------------------------------------------|--|--|
| AUDI Q2 5dr SUV | 17-  | 310mm / 12 3/16" | 710mm / 27 61/64" | 75kg / 165lbs                                    |  |  |