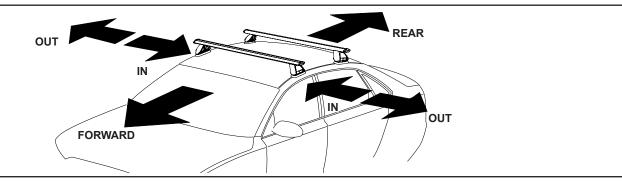

## **CROSSBAR IDENTIFICATION**

VA crossbar

Steel Euro crossbar

EURO crossbar

HD crossbar

|                    |            | FRONT CROSSBAR |                 |                         |                                         | REAR CROSSBAR                           |                                  |     |                         |                        |                                         |                                         |                                  |                                     |
|--------------------|------------|----------------|-----------------|-------------------------|-----------------------------------------|-----------------------------------------|----------------------------------|-----|-------------------------|------------------------|-----------------------------------------|-----------------------------------------|----------------------------------|-------------------------------------|
|                    |            |                |                 |                         | Steel Euro<br>VA                        | EURO                                    | HD                               |     |                         |                        | Steel Euro VA                           | EURO                                    | HD                               |                                     |
| Vehicle            | Date       | Crossbar       |                 | Front Left<br>Pad/Clamp | Measurement<br>strip length<br>per side | Measurement<br>strip length<br>per side | Measurement<br>Distance<br>( x ) |     | Rear Right<br>Pad/Clamp | Rear Left<br>Pad/Clamp | Measurement<br>strip length<br>per side | Measurement<br>strip length<br>per side | Measurement<br>Distance<br>( x ) | Foot<br>plate<br>arrow<br>direction |
| AUDI Q2 5dr<br>SUV | 17 -<br>on | 1260mm         | M775<br>SUB0618 | M774<br>SUB0618         | 168mm                                   | 55mm                                    | 984mm                            | OUT | M368<br>SUB0669         | M368<br>SUB0669        | 139mm/                                  | 26mm/                                   | 926mm/                           | OUT                                 |
|                    |            |                | OUT             |                         | 100/11111                               | 5511111                                 | 30 <del>4</del> //////           | 001 | Ol                      | JT                     | 5 15/32"                                | 1 1/32"                                 | 36 29/64"                        | 001                                 |