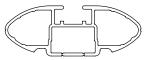

## Rhino Rack 2500 Series - DK493 instruction

**Measurement A**: CENTRE of door jamb to CENTRE arrow of leg foot plate.

**Measurement B**: CENTRE of Front leg foot plate arrow to CENTRE of Rear leg foot plate arrow.

## **Direction of Pad Arrow** and Foot Plate Arrow

| VEHICLE         | Date | Measurement A    | Measurement B     | Load Rating up to<br>(includes racks 5kg/ 11lbs) |  |  |
|-----------------|------|------------------|-------------------|--------------------------------------------------|--|--|
| AUDI Q2 5dr SUV | 17-  | 310mm / 12 3/16" | 710mm / 27 61/64" | 75kg / 165lbs                                    |  |  |