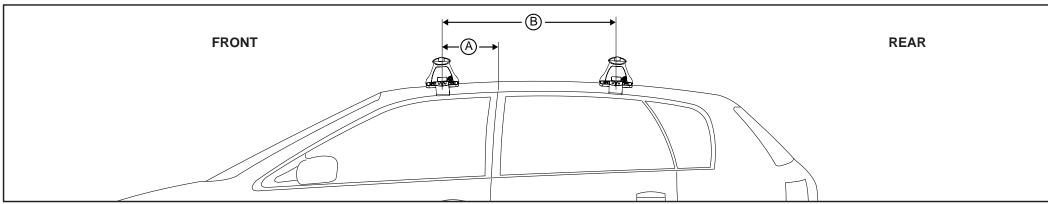

## Rhino-Rack 2500 Series

Measurement A: CENTRE of door jamb to CENTRE arrow of leg foot plate.

**Measurement B**: CENTRE of Front leg foot plate arrow to CENTRE of Rear leg foot plate arrow.

Carrying capacity: Roof rack is rated up to 75kg. Please refer to manufacturers handbook for your vehicles maximum roof load capacity. Always use the lower of the two figures.

| VEHICLE                                                    | Date | Measurement A    | Measurement B   | Load Rating up to<br>(includes racks 5kg/ 11lbs) |  |
|------------------------------------------------------------|------|------------------|-----------------|--------------------------------------------------|--|
| HOLDEN Astra BK 5dr Hatch VAUXHALL, OPEL Astra K 5dr Hatch | 16-  | 290mm / 11,7/16" | 705mm / 27,3/4" | 75kg / 165lbs                                    |  |