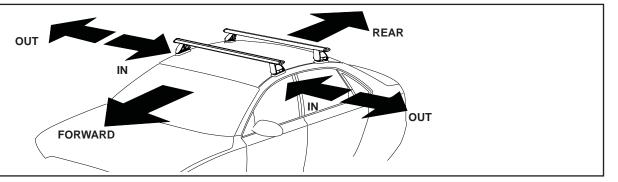

Table above refers to Direction of Pad Arrow and Foot Plate Arrow when fitted on the vehicle.