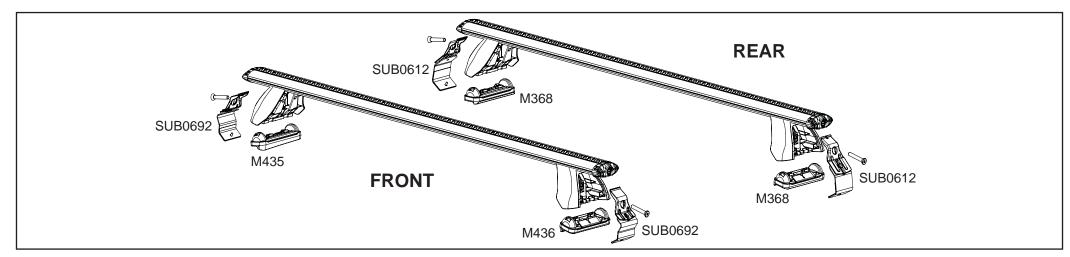

## **Rhino-Rack 2500 Series**

| Instruction for<br>DK487 and RS738     |      |          | FRONT                    |                         |                                         |                                         |                                |                                  | REAR            |                        |                                         |                                         |                                  |                                  |
|----------------------------------------|------|----------|--------------------------|-------------------------|-----------------------------------------|-----------------------------------------|--------------------------------|----------------------------------|-----------------|------------------------|-----------------------------------------|-----------------------------------------|----------------------------------|----------------------------------|
|                                        |      |          |                          |                         | Crossbar Identification                 |                                         |                                |                                  |                 |                        | Crossbar Identification                 |                                         |                                  |                                  |
|                                        |      |          |                          |                         | VA                                      | EURO                                    | HD                             |                                  |                 |                        | VA                                      | EURO                                    | HD                               |                                  |
| Vehicle                                | Date | Crossbar | Front Right<br>Pad/Clamp | Front Left<br>Pad/Clamp | Measurement<br>strip length<br>per side | Measurement<br>strip length<br>per side | Measurement<br>Distance<br>(x) | Foot plate<br>arrow<br>direction | Rear Right      | Rear Left<br>Pad/Clamp | Measurement<br>strip length<br>per side | Measurement<br>strip length<br>per side | Measurement<br>Distance<br>( x ) | Foot plate<br>arrow<br>direction |
| HOLDEN<br>Astra BK<br>5dr Hatch,       | 16-  | 1260mm   | M435<br>SUB0692          | M436<br>SUB0692         | 179mm                                   | 66mm                                    | 1006mm /                       | QUT.                             | M368<br>SUB0612 | M368<br>SUB0612        | 151mm                                   | 38mm                                    | 950mm /                          | OUT                              |
| VAUXHALL,<br>OPEL Astra<br>K 5dr Hatch | 10-  | 1260mm   |                          | Pad Arrow<br>Forward    |                                         | OOMIN                                   | 39,5/8"                        | OUT                              | Pad /           | arrow                  |                                         | 3011111                                 | 37,13/32"                        | 001                              |