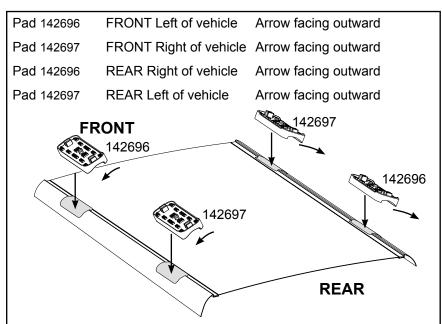

## **DK306 Rhino-Rack** VA, Aero, Euro & HD crossbar instruction

|   |          | IDENTIF                         | ICATIO                         | N CHART                                 |                                         |                                  |                                  |                                | //                            |                                         |                                         | ے کا                             | J                                |
|---|----------|---------------------------------|--------------------------------|-----------------------------------------|-----------------------------------------|----------------------------------|----------------------------------|--------------------------------|-------------------------------|-----------------------------------------|-----------------------------------------|----------------------------------|----------------------------------|
| _ |          |                                 |                                |                                         | VA crossbar                             |                                  | AERO                             | AERO crossbar l                |                               | EURO crossbar                           |                                         | HD crossbar                      |                                  |
|   |          |                                 |                                | FRONT                                   | CROSSBAR                                |                                  |                                  |                                |                               | REAR CROSSBAR                           |                                         |                                  |                                  |
|   |          |                                 |                                | VA                                      | AERO<br>EURO                            | HD HD                            |                                  |                                |                               | VA                                      | AERO<br>EURO                            | HD                               |                                  |
|   | Crossbar | Front<br>Right<br>Pad/<br>Clamp | Front<br>Left<br>Pad/<br>Clamp | Measurement<br>strip length<br>per side | Measurement<br>strip length<br>per side | Measurement<br>Distance<br>( x ) | Foot plate<br>arrow<br>direction | Rear<br>Right<br>Pad/<br>Clamp | Rear<br>Left<br>Pad/<br>Clamp | Measurement<br>strip length<br>per side | Measurement<br>strip length<br>per side | Measurement<br>Distance<br>( x ) | Foot plate<br>arrow<br>direction |
|   | 1180mm   | 142697<br>SUB0148<br>Arr        |                                | 196mm                                   | 141mm                                   | 960mm /<br>37,51/64"             | OUT                              | 142696<br>SUB0148<br>Arro      |                               | 180mm                                   | 125mm                                   | 928mm /<br>36,17/32"             | OUT                              |
|   |          |                                 |                                |                                         |                                         |                                  |                                  |                                |                               |                                         |                                         |                                  |                                  |
|   |          |                                 |                                |                                         |                                         |                                  |                                  |                                |                               |                                         |                                         |                                  |                                  |
|   |          |                                 |                                |                                         |                                         |                                  |                                  |                                |                               |                                         |                                         |                                  |                                  |
|   |          |                                 |                                |                                         |                                         |                                  |                                  |                                |                               |                                         |                                         |                                  |                                  |