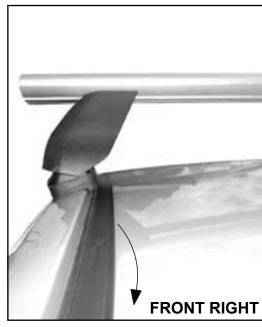

## DK306 Rhino-Rack VA, Aero, Euro & HD crossbar instruction

Measurement A: CENTRE of door jamb to CENTRE arrow of leg foot plate.

Measurement B: CENTRE of Front leg foot plate arrow to CENTRE of Rear leg foot plate arrow.