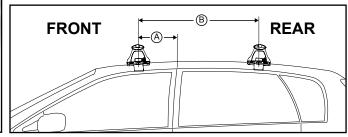

## DK306 Rhino-Rack VA, Aero, Euro & HD crossbar instruction

Measurement A: CENTRE of door jamb to CENTRE arrow of leg foot plate.

Measurement B: CENTRE of Front leg foot plate arrow to CENTRE of Rear leg foot plate arrow.

| VEHICLE                    | Date  | Measurement A   | Measurement B    | Load Rating (includes racks 5kg/<br>11lbs) |
|----------------------------|-------|-----------------|------------------|--------------------------------------------|
| Volkswagen Jetta 4dr sedan | 2011- | 260mm / 10,1/4" | 700mm / 27,9/16" | 75kg / 165lbs                              |
|                            |       |                 |                  |                                            |
|                            |       |                 |                  |                                            |
|                            |       |                 |                  |                                            |
|                            |       |                 |                  |                                            |
|                            |       |                 |                  |                                            |