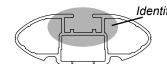

## **DK306 Rhino-Rack** VA, Aero, Euro & HD crossbar instruction

|   |          | IDENTIF                         | ICATIO                         | N CHART                                 |                                         |                                  |                                  |                                | //                            |                                         |                                         | ے کا                             | J                                |
|---|----------|---------------------------------|--------------------------------|-----------------------------------------|-----------------------------------------|----------------------------------|----------------------------------|--------------------------------|-------------------------------|-----------------------------------------|-----------------------------------------|----------------------------------|----------------------------------|
| _ |          |                                 |                                |                                         | VA crossbar                             |                                  | AERO                             | AERO crossbar l                |                               | EURO crossbar                           |                                         | HD crossbar                      |                                  |
|   |          |                                 |                                | FRONT                                   | CROSSBAR                                |                                  |                                  |                                |                               | REAR CROSSBAR                           |                                         |                                  |                                  |
|   |          |                                 |                                | VA                                      | AERO<br>EURO                            | HD HD                            |                                  |                                |                               | VA                                      | AERO<br>EURO                            | HD                               |                                  |
|   | Crossbar | Front<br>Right<br>Pad/<br>Clamp | Front<br>Left<br>Pad/<br>Clamp | Measurement<br>strip length<br>per side | Measurement<br>strip length<br>per side | Measurement<br>Distance<br>( x ) | Foot plate<br>arrow<br>direction | Rear<br>Right<br>Pad/<br>Clamp | Rear<br>Left<br>Pad/<br>Clamp | Measurement<br>strip length<br>per side | Measurement<br>strip length<br>per side | Measurement<br>Distance<br>( x ) | Foot plate<br>arrow<br>direction |
|   | 1180mm   | 142697<br>SUB0148<br>Arr        |                                | 196mm                                   | 141mm                                   | 960mm /<br>37,51/64"             | OUT                              | 142696<br>SUB0148<br>Arro      |                               | 180mm                                   | 125mm                                   | 928mm /<br>36,17/32"             | OUT                              |
|   |          |                                 |                                |                                         |                                         |                                  |                                  |                                |                               |                                         |                                         |                                  |                                  |
|   |          |                                 |                                |                                         |                                         |                                  |                                  |                                |                               |                                         |                                         |                                  |                                  |
|   |          |                                 |                                |                                         |                                         |                                  |                                  |                                |                               |                                         |                                         |                                  |                                  |
|   |          |                                 |                                |                                         |                                         |                                  |                                  |                                |                               |                                         |                                         |                                  |                                  |

## DK306 Rhino-Rack VA, Aero, Euro & HD crossbar instruction

Measurement A: CENTRE of door jamb to CENTRE arrow of leg foot plate.

Measurement B: CENTRE of Front leg foot plate arrow to CENTRE of Rear leg foot plate arrow.