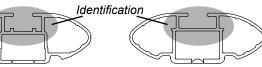

## **DK306 Rhino-Rack** VA, Aero, Euro & HD crossbar instruction

|   |          | IDENTIF                         | ICATIO                         | N CHART                                 |                                         |                                  |                                  |                                | //                            |                                         |                                         | ے کا                             | J                                |
|---|----------|---------------------------------|--------------------------------|-----------------------------------------|-----------------------------------------|----------------------------------|----------------------------------|--------------------------------|-------------------------------|-----------------------------------------|-----------------------------------------|----------------------------------|----------------------------------|
| _ |          |                                 |                                |                                         | VA crossbar                             |                                  | AERO                             | AERO crossbar l                |                               | EURO crossbar                           |                                         | HD crossbar                      |                                  |
|   |          |                                 |                                | FRONT                                   | CROSSBAR                                |                                  |                                  |                                |                               | REAR CROSSBAR                           |                                         |                                  |                                  |
|   |          |                                 |                                | VA                                      | AERO<br>EURO                            | HD HD                            |                                  |                                |                               | VA                                      | AERO<br>EURO                            | HD                               |                                  |
|   | Crossbar | Front<br>Right<br>Pad/<br>Clamp | Front<br>Left<br>Pad/<br>Clamp | Measurement<br>strip length<br>per side | Measurement<br>strip length<br>per side | Measurement<br>Distance<br>( x ) | Foot plate<br>arrow<br>direction | Rear<br>Right<br>Pad/<br>Clamp | Rear<br>Left<br>Pad/<br>Clamp | Measurement<br>strip length<br>per side | Measurement<br>strip length<br>per side | Measurement<br>Distance<br>( x ) | Foot plate<br>arrow<br>direction |
|   | 1180mm   | 142697<br>SUB0148<br>Arr        |                                | 196mm                                   | 141mm                                   | 960mm /<br>37,51/64"             | OUT                              | 142696<br>SUB0148<br>Arro      |                               | 180mm                                   | 125mm                                   | 928mm /<br>36,17/32"             | OUT                              |
|   |          |                                 |                                |                                         |                                         |                                  |                                  |                                |                               |                                         |                                         |                                  |                                  |
|   |          |                                 |                                |                                         |                                         |                                  |                                  |                                |                               |                                         |                                         |                                  |                                  |
|   |          |                                 |                                |                                         |                                         |                                  |                                  |                                |                               |                                         |                                         |                                  |                                  |
|   |          |                                 |                                |                                         |                                         |                                  |                                  |                                |                               |                                         |                                         |                                  |                                  |

## DK306 Rhino-Rack VA, Aero, Euro & HD crossbar instruction

Measurement A: CENTRE of door jamb to CENTRE arrow of leg foot plate.

Measurement B: CENTRE of Front leg foot plate arrow to CENTRE of Rear leg foot plate arrow.