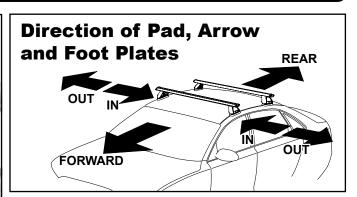

## **DK306 Rhino-Rack** VA, Aero, Euro & HD crossbar instruction

|   |          | IDENTIF                         | ICATIO                         | N CHART                                 |                                         |                                  |                                  |                                | //                            |                                         |                                         | ے کا                             | J                                |
|---|----------|---------------------------------|--------------------------------|-----------------------------------------|-----------------------------------------|----------------------------------|----------------------------------|--------------------------------|-------------------------------|-----------------------------------------|-----------------------------------------|----------------------------------|----------------------------------|
| _ |          |                                 |                                |                                         | VA crossbar                             |                                  | AERO                             | AERO crossbar l                |                               | EURO crossbar                           |                                         | HD crossbar                      |                                  |
|   |          |                                 |                                | FRONT                                   | CROSSBAR                                |                                  |                                  |                                |                               | REAR CROSSBAR                           |                                         |                                  |                                  |
|   |          |                                 |                                | VA                                      | AERO<br>EURO                            | HD HD                            |                                  |                                |                               | VA                                      | AERO<br>EURO                            | HD                               |                                  |
|   | Crossbar | Front<br>Right<br>Pad/<br>Clamp | Front<br>Left<br>Pad/<br>Clamp | Measurement<br>strip length<br>per side | Measurement<br>strip length<br>per side | Measurement<br>Distance<br>( x ) | Foot plate<br>arrow<br>direction | Rear<br>Right<br>Pad/<br>Clamp | Rear<br>Left<br>Pad/<br>Clamp | Measurement<br>strip length<br>per side | Measurement<br>strip length<br>per side | Measurement<br>Distance<br>( x ) | Foot plate<br>arrow<br>direction |
|   | 1180mm   | 142697<br>SUB0148<br>Arr        |                                | 196mm                                   | 141mm                                   | 960mm /<br>37,51/64"             | OUT                              | 142696<br>SUB0148<br>Arro      |                               | 180mm                                   | 125mm                                   | 928mm /<br>36,17/32"             | OUT                              |
|   |          |                                 |                                |                                         |                                         |                                  |                                  |                                |                               |                                         |                                         |                                  |                                  |
|   |          |                                 |                                |                                         |                                         |                                  |                                  |                                |                               |                                         |                                         |                                  |                                  |
|   |          |                                 |                                |                                         |                                         |                                  |                                  |                                |                               |                                         |                                         |                                  |                                  |
|   |          |                                 |                                |                                         |                                         |                                  |                                  |                                |                               |                                         |                                         |                                  |                                  |