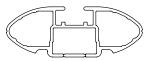

## **CROSSBAR IDENTIFICATION**

VA crossbar

Steel Euro crossbar

EURO crossbar

HD crossbar

| Instruction for                    |      |          | FRONT CROSSBAR           |                         |                                         |                                         |                                  | REAR CROSSBAR                    |                   |                        |                                         |                                         |                                  |                                  |
|------------------------------------|------|----------|--------------------------|-------------------------|-----------------------------------------|-----------------------------------------|----------------------------------|----------------------------------|-------------------|------------------------|-----------------------------------------|-----------------------------------------|----------------------------------|----------------------------------|
| DK248 and RS248                    |      |          |                          |                         | Steel Euro<br>VA                        | EURO                                    | HD                               |                                  |                   |                        | Steel Euro VA                           | EURO                                    | HD.                              |                                  |
| Vehicle                            | Date | Crossbar | Front Right<br>Pad/Clamp | Front Left<br>Pad/Clamp | Measurement<br>strip length<br>per side | Measurement<br>strip length<br>per side | Measurement<br>Distance<br>( x ) | Foot plate<br>arrow<br>direction | Real Rigit        | Rear Left<br>Pad/Clamp | Measurement<br>strip length<br>per side | Measurement<br>strip length<br>per side | Measurement<br>Distance<br>( x ) | Foot plate<br>arrow<br>direction |
| Volkswagen<br>Polo 6R<br>5dr hatch | 09-  | 1180mm   | 142628<br>SUB0151        | 142629<br>SUB0151       | 404,000                                 | 100,000                                 | 930mm /                          | OUT                              | 142628<br>SUB0151 | 142629<br>SUB0151      |                                         | 102mm                                   | 882mm /                          | OUT                              |
|                                    |      |          | Pad Arrow<br>OUT         |                         | 181mm                                   | 126mm                                   | 36,5/8"                          | 001                              |                   | Arrow<br>UT            | - 157mm                                 | 10211111                                | 34,23/32"                        | 001                              |
| Volkswagen<br>Vento Sedan          | 2014 | 1180mm   | 142628<br>SUB0151        | 142629<br>SUB0151       | · 182mm                                 | 127mm                                   | 932mm /<br>36 11/16              | OUT                              | 142628<br>SUB0151 | 142629<br>SUB0151      |                                         | 126mm                                   | 930mm /<br>36,5/8"               | OUT                              |
|                                    |      |          |                          | Arrow<br>UT             |                                         |                                         |                                  |                                  |                   | Arrow<br>UT            | 181mm                                   |                                         |                                  |                                  |