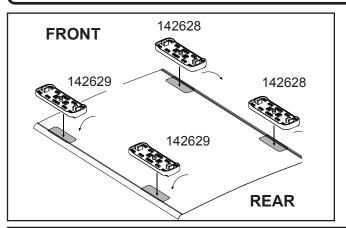

## **CROSSBAR IDENTIFICATION**

VA crossbar

Steel Euro crossbar

EURO crossbar

HD crossbar

| Instruction for                    |      |          | FRONT CROSSBAR           |                         |                                         |                                         |                                  | REAR CROSSBAR                    |                   |                        |                                         |                                         |                                  |                                  |
|------------------------------------|------|----------|--------------------------|-------------------------|-----------------------------------------|-----------------------------------------|----------------------------------|----------------------------------|-------------------|------------------------|-----------------------------------------|-----------------------------------------|----------------------------------|----------------------------------|
| DK248 and RS248                    |      |          |                          |                         | Steel Euro<br>VA                        | EURO                                    | HD                               |                                  |                   |                        | Steel Euro VA                           | EURO                                    | HD.                              |                                  |
| Vehicle                            | Date | Crossbar | Front Right<br>Pad/Clamp | Front Left<br>Pad/Clamp | Measurement<br>strip length<br>per side | Measurement<br>strip length<br>per side | Measurement<br>Distance<br>( x ) | Foot plate<br>arrow<br>direction | Real Rigit        | Rear Left<br>Pad/Clamp | Measurement<br>strip length<br>per side | Measurement<br>strip length<br>per side | Measurement<br>Distance<br>( x ) | Foot plate<br>arrow<br>direction |
| Volkswagen<br>Polo 6R<br>5dr hatch | 09-  | 1180mm   | 142628<br>SUB0151        | 142629<br>SUB0151       | 404,000                                 | 100,000                                 | 930mm /                          | OUT                              | 142628<br>SUB0151 | 142629<br>SUB0151      |                                         | 102mm                                   | 882mm /                          | OUT                              |
|                                    |      |          | Pad Arrow<br>OUT         |                         | 181mm                                   | 126mm                                   | 36,5/8"                          | 001                              |                   | Arrow<br>UT            | - 157mm                                 | 10211111                                | 34,23/32"                        | 001                              |
| Volkswagen<br>Vento Sedan          | 2014 | 1180mm   | 142628<br>SUB0151        | 142629<br>SUB0151       | · 182mm                                 | 127mm                                   | 932mm /<br>36 11/16              | OUT                              | 142628<br>SUB0151 | 142629<br>SUB0151      |                                         | 126mm                                   | 930mm /<br>36,5/8"               | OUT                              |
|                                    |      |          |                          | Arrow<br>UT             |                                         |                                         |                                  |                                  |                   | Arrow<br>UT            | 181mm                                   |                                         |                                  |                                  |

## Rhino-Rack 2500 Series - DK248 instruction

Measurement A: CENTRE of door jamb to CENTRE arrow of leg foot plate.

Measurement B: CENTRE of Front leg foot plate arrow to CENTRE of Rear leg foot plate arrow.