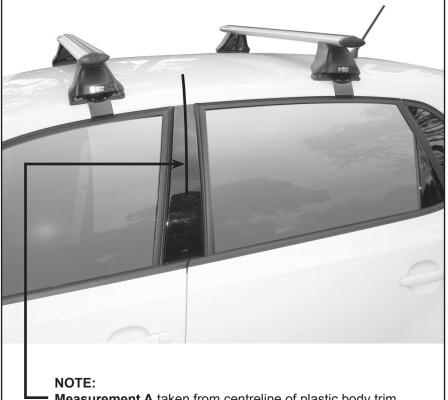

**Measurement A** taken from centreline of plastic body trim.

| VEHICLE                      | Date | Measurement A    | Measurement B     | Load Rating up to |  |
|------------------------------|------|------------------|-------------------|-------------------|--|
| Volkswagen Polo 6R 5dr hatch | 09-  | 220mm / 8,21/32" | 710mm / 27,61/64" | 60kg / 132lbs     |  |
| Volkswagen Vento Sedan       | 14   | 200mm / 7 7/8"   | 650mm / 25 9/16"  | 60kg / 132lbs     |  |