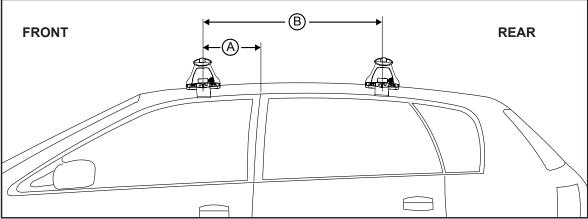

## Rhino-Rack 2500 Series - DK248 instruction

Measurement A: CENTRE of door jamb to CENTRE arrow of leg foot plate.

Measurement B: CENTRE of Front leg foot plate arrow to CENTRE of Rear leg foot plate arrow.

**Measurement A** taken from centreline of plastic body trim.

| VEHICLE                      | Date | Measurement A    | Measurement B     | Load Rating up to |  |
|------------------------------|------|------------------|-------------------|-------------------|--|
| Volkswagen Polo 6R 5dr hatch | 09-  | 220mm / 8,21/32" | 710mm / 27,61/64" | 60kg / 132lbs     |  |
| Volkswagen Vento Sedan       | 14   | 200mm / 7 7/8"   | 650mm / 25 9/16"  | 60kg / 132lbs     |  |