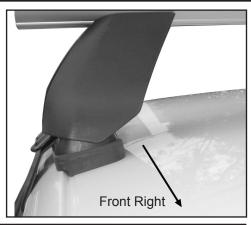

## **CROSSBAR IDENTIFICATION**

VA crossbar

Steel Euro crossbar

EURO crossbar

HD crossbar

| Instruction for                    |      |          | FRONT CROSSBAR           |                         |                                         |                                         |                                  | REAR CROSSBAR                    |                   |                        |                                         |                                         |                                  |                                  |
|------------------------------------|------|----------|--------------------------|-------------------------|-----------------------------------------|-----------------------------------------|----------------------------------|----------------------------------|-------------------|------------------------|-----------------------------------------|-----------------------------------------|----------------------------------|----------------------------------|
| DK248 and RS248                    |      |          |                          |                         | Steel Euro<br>VA                        | EURO                                    | HD                               |                                  |                   |                        | Steel Euro VA                           | EURO                                    | HD.                              |                                  |
| Vehicle                            | Date | Crossbar | Front Right<br>Pad/Clamp | Front Left<br>Pad/Clamp | Measurement<br>strip length<br>per side | Measurement<br>strip length<br>per side | Measurement<br>Distance<br>( x ) | Foot plate<br>arrow<br>direction | Real Rigit        | Rear Left<br>Pad/Clamp | Measurement<br>strip length<br>per side | Measurement<br>strip length<br>per side | Measurement<br>Distance<br>( x ) | Foot plate<br>arrow<br>direction |
| Volkswagen<br>Polo 6R<br>5dr hatch | 09-  | 1180mm   | 142628<br>SUB0151        | 142629<br>SUB0151       | 404,000                                 | 100,000                                 | 930mm /                          | OUT                              | 142628<br>SUB0151 | 142629<br>SUB0151      |                                         | 102mm                                   | 882mm /                          | OUT                              |
|                                    |      |          | Pad Arrow<br>OUT         |                         | 181mm                                   | 126mm                                   | 36,5/8"                          | 001                              |                   | Arrow<br>UT            | - 157mm                                 | 10211111                                | 34,23/32"                        | 001                              |
| Volkswagen<br>Vento Sedan          | 2014 | 1180mm   | 142628<br>SUB0151        | 142629<br>SUB0151       | · 182mm                                 | 127mm                                   | 932mm /<br>36 11/16              | OUT                              | 142628<br>SUB0151 | 142629<br>SUB0151      |                                         | 126mm                                   | 930mm /<br>36,5/8"               | OUT                              |
|                                    |      |          |                          | Arrow<br>UT             |                                         |                                         |                                  |                                  |                   | Arrow<br>UT            | 181mm                                   |                                         |                                  |                                  |