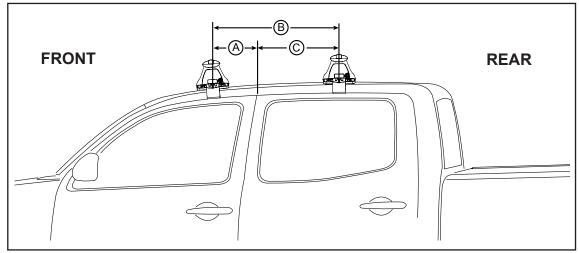

## Rhino Rack 2500 Series - DK221/ DK221H instruction

**Measurement A**: CENTRE of door jamb to CENTRE arrow of leg foot plate.

**Measurement B**: CENTRE of Front leg foot plate arrow to CENTRE of Rear leg foot plate arrow.

| VEHICLE                          | Date        | Measurement A      | Measurement B     | Measurement C      | Load Rating (includes racks 5kg/ 11lbs)        |  |
|----------------------------------|-------------|--------------------|-------------------|--------------------|------------------------------------------------|--|
| Mazda BT-50 4dr Dual Cab         | 12/06-10/11 | 300mm / 11,13/16"  | 800mm / 31,1/2"   | 500mm / 19,11/16"  | 50kg / 110lbs (2 bars)<br>25kg / 55lbs (1 bar) |  |
| Ford Ranger PJ-PK 4dr Crew Cab   | 1/07-8/11   | 300111117 11,13/10 | 000111117 31, 1/2 | 500111117 19,11710 |                                                |  |
| Mazda BT-50 2dr Freestyle Cab    | 12/06-10/11 | 310mm / 12,7/32"   | 700mm / 27,9/16"  | 390mm / 15,3/8"    | 50kg / 110lbs (2 bars)                         |  |
| Ford Ranger PJ-PK 2dr Super Cab  | 1/07-8/11   | 3101111117 12,7732 | 700111117 27,9/10 | 390111117 13,376   | 25kg / 55lbs (1 bar)                           |  |
| Mazda BT-50 2dr Single Cab       | 12/06-10/11 | 300mm / 11,13/16"  |                   |                    | 25kg / 55lbs                                   |  |
| Ford Ranger PJ-PK 2dr Single Cab | 1/07-8/11   | 30011111/11,13/16  | -                 | -                  |                                                |  |