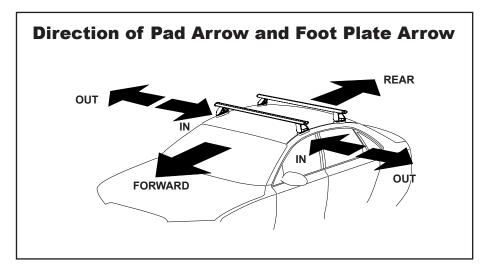

## Rhino Rack 2500 Series - DK221/ DK221H instruction

**Measurement A**: CENTRE of door jamb to CENTRE arrow of leg foot plate.

**Measurement B**: CENTRE of Front leg foot plate arrow to CENTRE of Rear leg foot plate arrow.