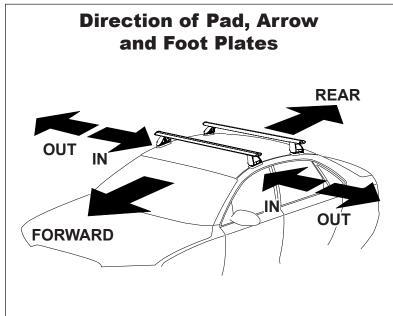

## IDENTIFICATION CHART

VA crossbar

AERO crossbar

EURO crossbar

HD crossbar

|                                |             |          |                                 | FRONT CROSSBAR                 |                                         |                                         |                                  |                                  | REAR CROSSBAR                  |                               |                                         |                                         |                                  |                                  |
|--------------------------------|-------------|----------|---------------------------------|--------------------------------|-----------------------------------------|-----------------------------------------|----------------------------------|----------------------------------|--------------------------------|-------------------------------|-----------------------------------------|-----------------------------------------|----------------------------------|----------------------------------|
|                                |             |          |                                 |                                | VA                                      | AERO<br>EURO                            | HD                               |                                  |                                |                               | VA                                      | AERO<br>EURO                            | HD                               |                                  |
| Vehicle                        | Date        | Crossbar | Front<br>Right<br>Pad/<br>Clamp | Front<br>Left<br>Pad/<br>Clamp | Measurement<br>strip length<br>per side | Measurement<br>strip length<br>per side | Measurement<br>Distance<br>( x ) | Foot plate<br>arrow<br>direction | Rear<br>Right<br>Pad/<br>Clamp | Rear<br>Left<br>Pad/<br>Clamp | Measurement<br>strip length<br>per side | Measurement<br>strip length<br>per side | Measurement<br>Distance<br>( x ) | Foot plate<br>arrow<br>direction |
| Holden<br>Crewman<br>Sedan     | 09/03<br>on | 1260mm   | M367<br>SUB0147                 | M367<br>SUB0147                |                                         |                                         |                                  |                                  | M367<br>SUB0147                | M367<br>SUB0147               |                                         |                                         |                                  | 211-                             |
|                                |             |          | Arrow<br>FORWARD                |                                | 185mm                                   | 72mm                                    | 1018mm                           | OUT                              | Arrow<br>FORWARD               |                               | 189mm                                   | 76mm                                    | 1026mm                           | OUT                              |
| Holden<br>Statesman<br>Sedan   | 08/97<br>on | 1260mm   | M367<br>SUB0147                 | M367<br>SUB0147                | 185mm                                   | 72mm                                    | 1018mm                           | OUT                              | M367<br>SUB0147                | M367<br>SUB0147               | 400                                     | 70                                      | 4000                             | OUT                              |
|                                |             |          | Arro<br>FORV                    |                                |                                         |                                         |                                  |                                  | Arrow<br>FORWARD               |                               | - 189mm                                 | 76mm                                    | 1026mm                           | OUT                              |
| Holden VT, VX,<br>VY, VZ Sedan | 09/97<br>on | 1260mm   | M367<br>SUB0147                 | M367<br>SUB0147                |                                         | 72mm                                    | 1018mm                           | OUT                              | M367<br>SUB0147                | M367<br>SUB0147               | 40-                                     |                                         |                                  | OUT                              |
|                                |             |          | Arro<br>FORW                    |                                | 185mm                                   |                                         |                                  |                                  | Arrow<br>FORWARD               |                               | - 187mm                                 | 74mm                                    | 1022mm                           | OUT                              |
| Holden VU, VY,<br>VZ Ute       | 12/00<br>on | 1260mm   | M367<br>SUB0147                 | M367<br>SUB0147                | 405                                     | 70.                                     | 4040                             | OUT                              | N/A                            | N/A                           | NI/A                                    | NI/A                                    | N/A                              | NI/A                             |
|                                |             |          | Arrow<br>FORWARD                |                                | 185mm                                   | 72mm                                    | 1018mm                           | OUT                              | N/A                            |                               | N/A                                     | N/A                                     | N/A                              | N/A                              |
|                                |             |          |                                 |                                |                                         |                                         |                                  |                                  |                                |                               |                                         |                                         |                                  |                                  |
|                                |             |          |                                 |                                |                                         |                                         |                                  |                                  |                                |                               |                                         |                                         |                                  |                                  |