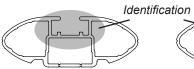

## IDENTIFICATION CHART

VA crossbar

AERO crossbar

EURO crossbar

HD crossbar

|                                |             |          |                                 | FRONT CROSSBAR                 |                                         |                                         |                                  |                                  | REAR CROSSBAR                  |                               |                                         |                                         |                                  |                                  |
|--------------------------------|-------------|----------|---------------------------------|--------------------------------|-----------------------------------------|-----------------------------------------|----------------------------------|----------------------------------|--------------------------------|-------------------------------|-----------------------------------------|-----------------------------------------|----------------------------------|----------------------------------|
|                                |             |          |                                 |                                | VA                                      | AERO<br>EURO                            | HD                               |                                  |                                |                               | VA                                      | AERO<br>EURO                            | HD                               |                                  |
| Vehicle                        | Date        | Crossbar | Front<br>Right<br>Pad/<br>Clamp | Front<br>Left<br>Pad/<br>Clamp | Measurement<br>strip length<br>per side | Measurement<br>strip length<br>per side | Measurement<br>Distance<br>( x ) | Foot plate<br>arrow<br>direction | Rear<br>Right<br>Pad/<br>Clamp | Rear<br>Left<br>Pad/<br>Clamp | Measurement<br>strip length<br>per side | Measurement<br>strip length<br>per side | Measurement<br>Distance<br>( x ) | Foot plate<br>arrow<br>direction |
| Holden<br>Crewman<br>Sedan     | 09/03<br>on | 1260mm   | M367<br>SUB0147                 | M367<br>SUB0147                |                                         |                                         |                                  |                                  | M367<br>SUB0147                | M367<br>SUB0147               |                                         |                                         |                                  | 211-                             |
|                                |             |          | Arrow<br>FORWARD                |                                | 185mm                                   | 72mm                                    | 1018mm                           | OUT                              | Arrow<br>FORWARD               |                               | 189mm                                   | 76mm                                    | 1026mm                           | OUT                              |
| Holden<br>Statesman<br>Sedan   | 08/97<br>on | 1260mm   | M367<br>SUB0147                 | M367<br>SUB0147                | 185mm                                   | 72mm                                    | 1018mm                           | OUT                              | M367<br>SUB0147                | M367<br>SUB0147               | 400                                     | 70                                      | 4000                             | OUT                              |
|                                |             |          | Arro<br>FORV                    |                                |                                         |                                         |                                  |                                  | Arrow<br>FORWARD               |                               | - 189mm                                 | 76mm                                    | 1026mm                           | OUT                              |
| Holden VT, VX,<br>VY, VZ Sedan | 09/97<br>on | 1260mm   | M367<br>SUB0147                 | M367<br>SUB0147                |                                         | 72mm                                    | 1018mm                           | OUT                              | M367<br>SUB0147                | M367<br>SUB0147               | 40-                                     |                                         |                                  | OUT                              |
|                                |             |          | Arro<br>FORW                    |                                | 185mm                                   |                                         |                                  |                                  | Arrow<br>FORWARD               |                               | - 187mm                                 | 74mm                                    | 1022mm                           | OUT                              |
| Holden VU, VY,<br>VZ Ute       | 12/00<br>on | 1260mm   | M367<br>SUB0147                 | M367<br>SUB0147                | 405                                     | 70.                                     | 4040                             | OUT                              | N/A                            | N/A                           | NI/A                                    | NI/A                                    | N/A                              | NI/A                             |
|                                |             |          | Arrow<br>FORWARD                |                                | 185mm                                   | 72mm                                    | 1018mm                           | OUT                              | N/A                            |                               | N/A                                     | N/A                                     | N/A                              | N/A                              |
|                                |             |          |                                 |                                |                                         |                                         |                                  |                                  |                                |                               |                                         |                                         |                                  |                                  |
|                                |             |          |                                 |                                |                                         |                                         |                                  |                                  |                                |                               |                                         |                                         |                                  |                                  |