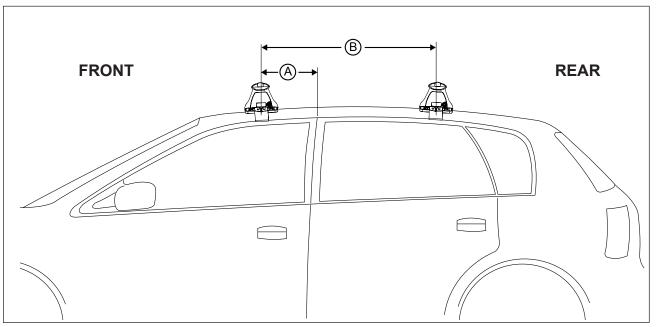

## DK007/DK007H Rhino-Rack VA, Aero, Euro & HD crossbar instruction

**Measurement A**: CENTRE of door jamb to CENTRE arrow of leg foot plate.

Measurement B: CENTRE of Front leg foot plate arrow to CENTRE of Rear leg foot plate arrow.

| VEHICLE                     | Date     | Measurement A | Measurement B | Load Rating (includes racks 5kg/<br>11lbs) |  |
|-----------------------------|----------|---------------|---------------|--------------------------------------------|--|
| Holden Crewman 4dr Ute      | 09/03 on | 270mm         | 760mm         | 75kg                                       |  |
| Holden Statesman Sedan      | 08/97 on | 220mm         | 800mm         | 75kg                                       |  |
| Holden VT, VX, VY, VZ Sedan | 09/97 on | 250mm         | 700mm         | 75kg                                       |  |
| Holden VU, VY, VZ Ute       | 12/00 on | 220mm         | N/A           | 35kg                                       |  |
|                             |          |               |               |                                            |  |