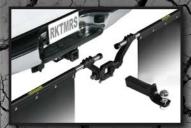

## ROCK TAMER FEATURES

- > Adjustable and removable
- > Easy installation no drilling required
- Easily secured to standard 50MM draw-bar (purchased separately)
- Mudflaps can be cut to any length utilizing pre-molded cut lines, fitting most vehicles
- > Heavy duty 9MM thick rubber flaps, molded with a layer of tear-resistant fabric
- > Forged aluminium, powder coated, hub and arms with stainless steel support rods

#### PRE-MOLDED HOLES FOR EASY ASSEMBLY

After cutting flaps to size, just drill out the holes required for the fitting hardware All fitting parts are heavy-duty stainless steel