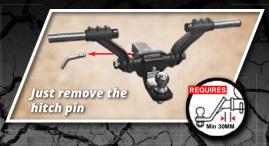

## ROCK TAMER FEATURES

- > Adjustable and removable
- > Easy installation no drilling required
- Easily secured to standard 50MM draw-bar (purchased separately)
- Mudflaps can be cut to any length utilizing pre-molded cut lines, fitting most vehicles
- > Heavy duty 9MM thick rubber flaps, molded with a layer of tear-resistant fabric
- > Forged aluminium, powder coated, hub and arms with stainless steel support rods