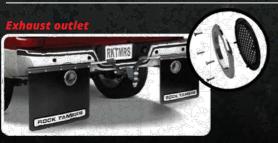

ROCK TAMERS

- Exhaust outlets also available for mudflaps if required
- Back of mudflaps have anti-splash pattern
- Comes with BONUS 850MM wide mesh

STAINLESS SLEEVED STEEL RODS

### EXHAUST OPTIONS FOR ROCK TAMERS