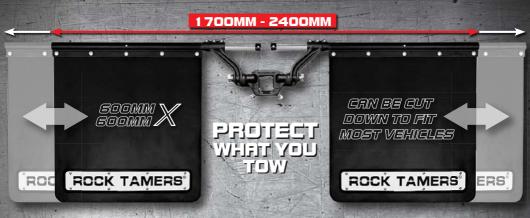

Rock Tamers are the premiere adjustable and removable mudflap system; providing the ultimate protection when towing caravans, fifth wheelers, horse floats, trailers and more - the perfect solution for anyone wanting the utility of heavy duty mudflaps whilst maintaining your vehicle's stylish appearance

## ROCK TAMER FEATURES

- > Adjustable and removable
- > Easy installation no drilling required
- Easily secured to standard 50MM draw-bar (purchased separately)
- Mudflaps can be cut to any length utilizing pre-molded cut lines, fitting most vehicles
- > Heavy duty 9MM thick rubber flaps, molded with a layer of tear-resistant fabric
- > Forged aluminium, powder coated, hub and arms with stainless steel support rods

#### PRE-MOLDED CUT LINES FOR CUSTOM FIT

Cut the flaps to best fit the height of your vehicle Recommended height to cut to: 75MM- 100MM above vehicle height

Important: Ensure vehicle is under full load while measuring height to cut to