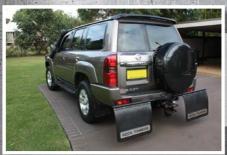

Rock Tamers are the premiere adjustable and removable mudflap system; providing the ultimate protection when towing caravans, fifth wheelers, horse floats, trailers and more - the perfect solution for anyone wanting the utility of heavy duty mudflaps whilst maintaining your vehicle's stylish appearance