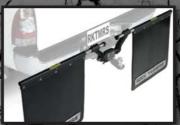

Rock Tamers are the premiere adjustable and removable mudflap system; providing the ultimate protection when towing caravans, fifth wheelers, horse floats, trailers and more - the perfect solution for anyone wanting the utility of heavy duty mudflaps whilst maintaining your vehicle's stylish appearance

## ROCK TAMER FEATURES

- > Adjustable and removable
- > Easy installation no drilling required
- Easily secured to standard 50MM draw-bar (purchased separately)
- Mudflaps can be cut to any length utilizing pre-molded cut lines, fitting most vehicles
- > Heavy duty 9MM thick rubber flaps, molded with a layer of tear-resistant fabric
- > Forged aluminium, powder coated, hub and arms with stainless steel support rods