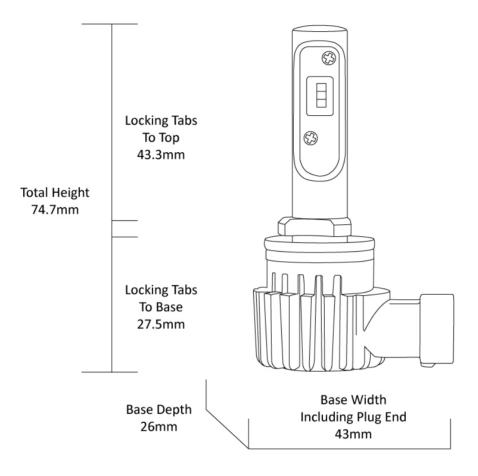

# LED Headlight Conversion Kit - Direct Fit 999881

#### Product Information

#### Description

Minimum Operating Temperature-40 °CMaximum Operating Temperature130 °CConnector or WiringH27/88

Direct Fit - 12/24V LED Bulb Kit 6000K - H27/880 & 881 -40 °C

H27/880 & 881



#### Product Dimensions





Innovation is our heritage EST. 1896





### **Electrical Specifications**

Copyright © 2022 Invision Sales Pty. Ltd.

Input Voltage Operating Voltage 12-24V DC 12-24V DC





Invision J.W. SPEAKER.



Y



## Photometric Specifications

| Effective Lumen Output        | 1800 per bulb |
|-------------------------------|---------------|
| Nominal LED Color Temperature | 6000 K        |

### Additional Specifications

| IP Rating     | IP65                                                                                          |
|---------------|-----------------------------------------------------------------------------------------------|
| Warranty      | 2 Year - Standard driving conditions:<br>For normal day to day driving &<br>recreational 4x4. |
| Pack Quantity | 2