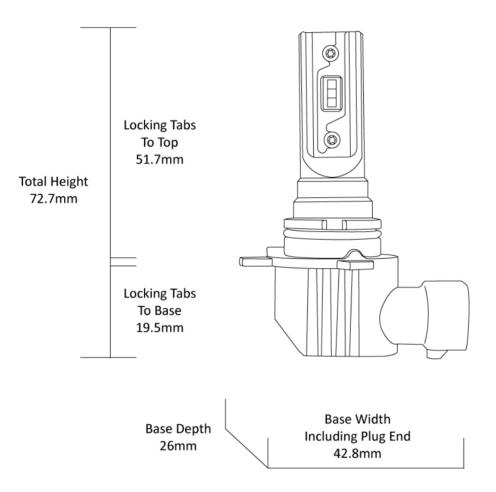

## LED Headlight Conversion Kit - Direct Fit 999012

Product Information

| Description                   | Direct Fit - 12/24V LED Bulb Kit<br>6000K - HIR2 |
|-------------------------------|--------------------------------------------------|
| Minimum Operating Temperature | -40 °C                                           |
| Maximum Operating Temperature | 130 °C                                           |
| Connector or Wiring           | HIR2                                             |



**Product Dimensions** 









## **Electrical Specifications**

Input Voltage Operating Voltage 12-24V DC 12-24V DC



Invision J.W. SPEAKER.





## Photometric Specifications

| Effective Lumen Output        | 1800 per bulb |
|-------------------------------|---------------|
| Nominal LED Color Temperature | 6000 K        |

## Additional Specifications

| IP Rating     | IP65                                                                                          |
|---------------|-----------------------------------------------------------------------------------------------|
| Warranty      | 2 Year - Standard driving conditions:<br>For normal day to day driving &<br>recreational 4x4. |
| Pack Quantity | 2                                                                                             |

×

 $\checkm