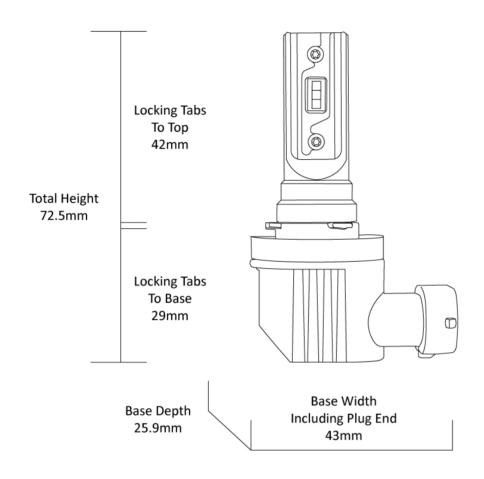

## LED Headlight Conversion Kit - Direct Fit 999011

Product Information

**Description** Direct Fit - 12/24V LED Bulb Kit

6000K - H8/H9/H11/H16

Minimum Operating Temperature  $-40 \, ^{\circ}\text{C}$  Maximum Operating Temperature  $130 \, ^{\circ}\text{C}$ 

**Connector or Wiring** H8/H9/H11/H16