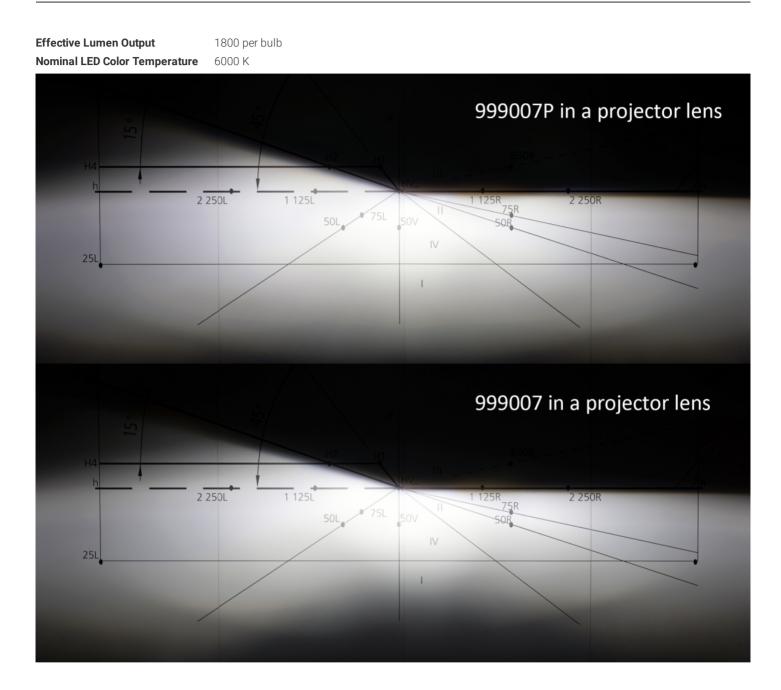

# LED Headlight Conversion Kit - Direct Fit 999007P

#### Product Information

| Description                   | Direct F<br>6000K |
|-------------------------------|-------------------|
| Minimum Operating Temperature | -40 °C            |
| Maximum Operating Temperature | 130 °C            |
| Connector or Wiring           | H7                |

rect Fit - 12/24V LED Bulb Kit 000K - H7 Projector 0 °C



**Product Dimensions** 

 $\sim$ 











## **Electrical Specifications**

Input Voltage Operating Voltage Current Draw 12-24V DC 12-24V DC 1.24A @ 13.2V DC











### Photometric Specifications





INVISION J.W. SPEAKER

iting technology



## Additional Specifications

| IP Rating     | IP65                                                                                          |
|---------------|-----------------------------------------------------------------------------------------------|
| Warranty      | 2 Year - Standard driving conditions:<br>For normal day to day driving &<br>recreational 4x4. |
| Pack Quantity | 2                                                                                             |

## Installation & Application Information

The H7 Direct Fit bulb (999007) is not suitable for a 2010 Hyundai i30. Unfortunately the product does not fit in the housing.





×

×