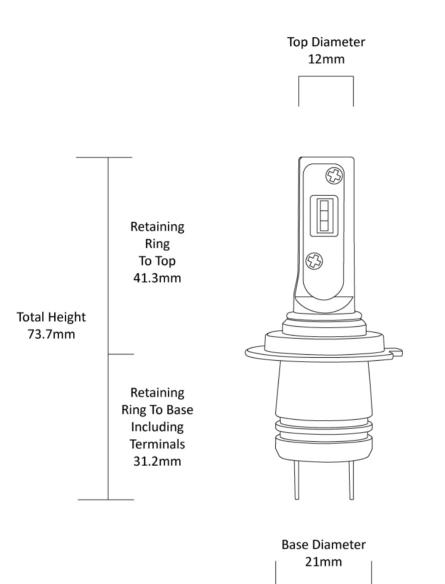

rect Fit - 12/24V LED Bulb Kit 000K - H7 Projector 0 °C

**Product Dimensions** 

 $\sim$ 