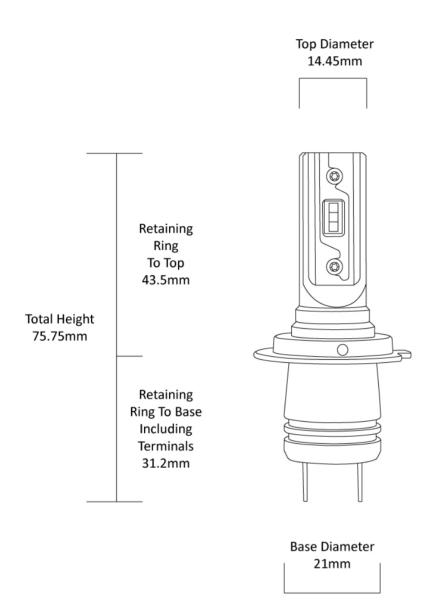

#### Installation & Application Information

**Y** 

The H7 Direct Fit bulb (999007) is not suitable for a 2010 Hyundai i30. Unfortunately the product does not fit in the housing.