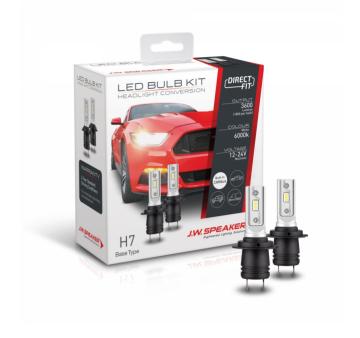

# LED Headlight Conversion Kit - Direct Fit 99007

Product Information 

•

**Description** Direct Fit - 12/24V LED Bulb Kit

6000K - H7

#### Photometric Specifications

...

**Effective Lumen Output** 1800 per bulb **Nominal LED Color Temperature** 6000 K