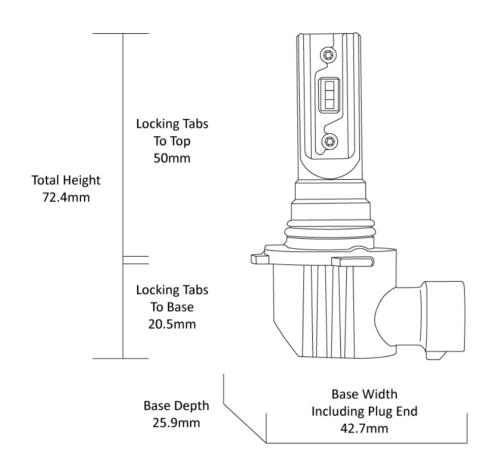

## LED Headlight Conversion Kit - Direct Fit

# 999005

Product Information 

•

**Description** Direct Fit - 12/24V LED Bulb Kit

6000K - HB3

 $\begin{array}{ll} \mbox{Minimum Operating Temperature} & -40\ ^{\circ}\mbox{C} \\ \mbox{Maximum Operating Temperature} & 130\ ^{\circ}\mbox{C} \\ \mbox{Connector or Wiring} & \mbox{HB3} \\ \end{array}$ 



Product Dimensions 

•











### **Electrical Specifications**

Input Voltage 12-24V DC **Operating Voltage** 12-24V DC









#### Photometric Specifications

~

**Effective Lumen Output** 1800 per bulb **Nominal LED Color Temperature** 6000 K

#### Additional Specifications

**V** 

**IP Rating** IP65

**Warranty** 2 Year - Standard driving conditions: For normal day to day driving &

recreational 4x4.

Pack Quantity 2