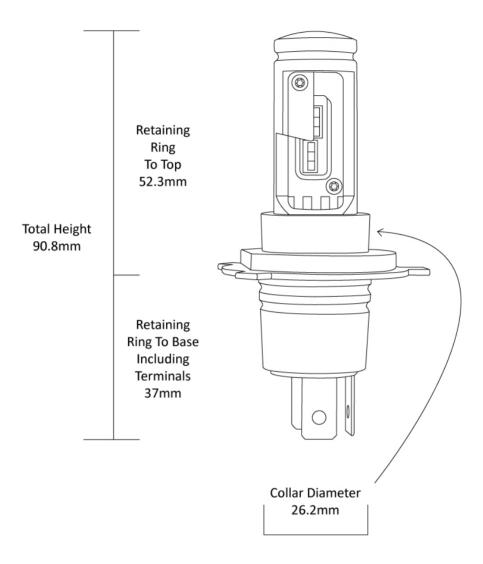

## LED Headlight Conversion Kit - Direct Fit 999004

Product Information

| Description                   | Direct Fit - 12/24V LED Bulb Kit<br>6000K - H4 |
|-------------------------------|------------------------------------------------|
| Minimum Operating Temperature | -40 °C                                         |
| Maximum Operating Temperature | 130 °C                                         |
| Connector or Wiring           | H4                                             |



**Product Dimensions** 



 $\sim$ 









## **Electrical Specifications**

Input Voltage Operating Voltage 12-24V DC 12-24V DC







V



## Photometric Specifications

| Effective Lumen Output        | 1800 per bulb |
|-------------------------------|---------------|
| Nominal LED Color Temperature | 6000 K        |

## Additional Specifications

| IP Rating     | IP65                                                                                          |
|---------------|-----------------------------------------------------------------------------------------------|
| Warranty      | 2 Year - Standard driving conditions:<br>For normal day to day driving &<br>recreational 4x4. |
| Pack Quantity | 2                                                                                             |

×

 $\checkmark$