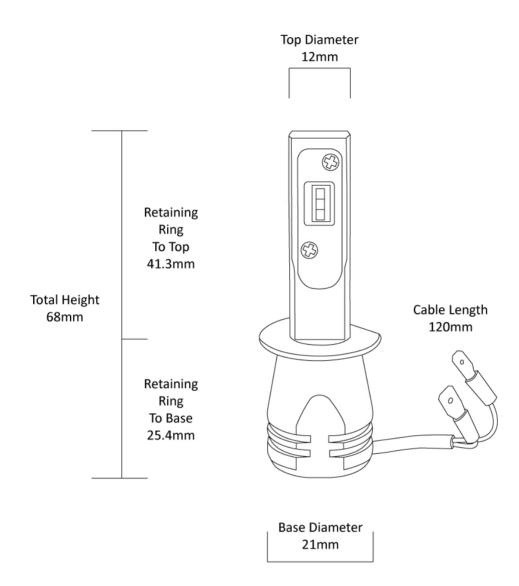

# LED Headlight Conversion Kit - Direct Fit

## 999001

Product Information 

•

**Description** Direct Fit - 12/24V LED Bulb Kit

6000K - H1

Housing Material Die-Cast Aluminum

Minimum Operating Temperature -40 °C
Maximum Operating Temperature 130 °C
Connector or Wiring H1



Product Dimensions











### **Electrical Specifications**

Input Voltage
Operating Voltage

12-24V DC

12-24V DC









#### Photometric Specifications

~

**Effective Lumen Output** 1800 per bulb **Nominal LED Color Temperature** 6000 K

#### Additional Specifications

**V** 

**IP Rating** IP65

**Warranty** 2 Year - Standard driving conditions: For normal day to day driving &

recreational 4x4.

Pack Quantity 2