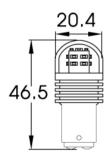

## LED Signalling – Bayonet Bulbs 990144W

Product Information

**Description**LED Bayonet Bulbs - 12/24V
P21/5W 6000K - BAY15d Base

**Retrofits** Stop / Tail Bayonet Bulb BAY15d

**Connector or Wiring** Dual Contact Point





Product Dimensions









## **Electrical Specifications**

~

Input Voltage12-24V DCOperating Voltage12-24V DC

## Photometric Specifications

**V** 

**Effective Lumen Output** 360/120 **Nominal LED Color Temperature** 6000 K

## Additional Specifications

**V** 

**Warranty** 2 Year - Standard driving conditions:

For normal day to day driving & recreational 4x4. 1 Year - Off Highway: For mining and industrial

applications.

Pack Quantity