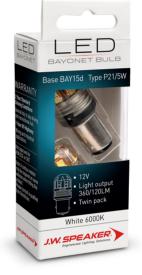

## LED Signalling – Bayonet Bulbs 990144W

Product Information

**Description**LED Bayonet Bulbs - 12/24V
P21/5W 6000K - BAY15d Base

**Retrofits** Stop / Tail Bayonet Bulb BAY15d

**Connector or Wiring** Dual Contact Point

## Photometric Specifications

**V** 

**Effective Lumen Output** 360/120 **Nominal LED Color Temperature** 6000 K