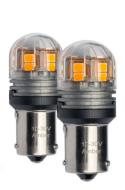

## LED Signalling – Bayonet Bulbs 990142

Product Information

**Description** LED Bayonet Bulbs - 12/24V PY21W

Amber - BAU15s Base

**Retrofits** Indicator Bayonet Bulb BAU15s

**Connector or Wiring** Single Contact Point

~

**Warranty** 2 Year - Standard driving conditions:

For normal day to day driving & recreational 4x4. 1 Year - Off Highway: For mining and industrial

applications.

Pack Quantity 2