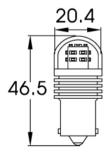

Product Dimensions

**Electrical Specifications** 

...

 $\begin{tabular}{ll} \begin{tabular}{ll} \beg$ 

Photometric Specifications

~

Effective Lumen Output 250

Additional Specifications