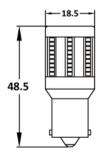

# LED Signalling - Bayonet Bulbs

# 990140HO

Product Information 

•

**Description** LED Bayonet Bulbs - 12/24V P21W

6000K - BA15s Base - HIGH

OUTPUT

**Retrofits** Reverse Bayonet Bulb BA15s - High

Output

**Connector or Wiring** Single Contact Point



Product Dimensions









#### **Electrical Specifications**

...

Input Voltage12-24V DCOperating Voltage12-24V DC

### Photometric Specifications

~

**Effective Lumen Output** 700 **Nominal LED Color Temperature** 6000 K

## Additional Specifications

**\** 

**Warranty** 2 Year - Standard driving conditions:

For normal day to day driving & recreational 4x4. 1 Year - Off Highway: For mining and industrial

applications.

Pack Quantity