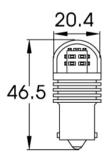

## LED Signalling – Bayonet Bulbs 990140

Product Information 

•

**Description** LED Bayonet Bulbs - 12/24V P21W

6000K - BA15s Base

**Retrofits** Indicator, Reverse, Stop or Tail

Bayonet Bulb BA15s

**Connector or Wiring** Single Contact Point





Product Dimensions









## **Electrical Specifications**

~

Input Voltage12-24V DCOperating Voltage12-24V DC

## Photometric Specifications

~

**Effective Lumen Output** 360 **Nominal LED Color Temperature** 6000 K

## **Additional Specifications**

**~** 

**Warranty** 2 Year - Standard driving conditions:

For normal day to day driving & recreational 4x4. 1 Year - Off Highway: For mining and industrial

applications.

Pack Quantity