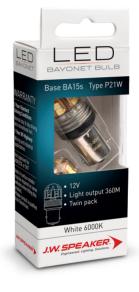

## LED Signalling – Bayonet Bulbs 990140

Product Information 

•

**Description** LED Bayonet Bulbs - 12/24V P21W

6000K - BA15s Base

**Retrofits** Indicator, Reverse, Stop or Tail

Bayonet Bulb BA15s

**Connector or Wiring** Single Contact Point

## **Electrical Specifications**

~

Input Voltage12-24V DCOperating Voltage12-24V DC

## Photometric Specifications

~

**Effective Lumen Output** 360 **Nominal LED Color Temperature** 6000 K