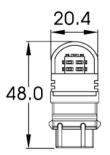

×

 $\sim$ 

# LED Signalling – Wedge Bulbs 990132

### Product Information

Description

LED Wedge Bulbs - 12/24V 3157 Amber - S8 Base



# Product Dimensions











## **Electrical Specifications**

| Input Voltage     | 12-24V DC |
|-------------------|-----------|
| Operating Voltage | 12-24V DC |

253/88

2

#### Photometric Specifications

Effective Lumen Output

## Additional Specifications

| Wa | rra | nty |
|----|-----|-----|
|----|-----|-----|

2 Year - Standard driving conditions: For normal day to day driving & recreational 4x4. 1 Year - Off Highway: For mining and industrial applications.

**Pack Quantity** 

~

V

V