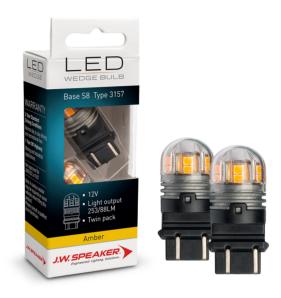

# LED Signalling – Wedge Bulbs 990132

### Product Information

Description

LED Wedge Bulbs - 12/24V 3157 Amber - S8 Base