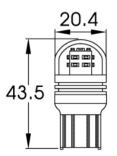

# LED Signalling – Wedge Bulbs 990128

### Product Information

Description

LED Wedge Bulbs - 12/24V W21/5W 6000K - T20 Base



## Product Dimensions







Innovation is our heritage EST. 1896

×



### **Electrical Specifications**

| Input Voltage     | 12-24V DC |
|-------------------|-----------|
| Operating Voltage | 12-24V DC |

#### Photometric Specifications

| Effective Lumen Output        | 360/120 |
|-------------------------------|---------|
| Nominal LED Color Temperature | 6000 K  |

### Additional Specifications

| Wa | rra | nty |
|----|-----|-----|
|----|-----|-----|

2 Year - Standard driving conditions: For normal day to day driving & recreational 4x4. 1 Year - Off Highway: For mining and industrial applications. 2

Pack Quantity



Y

 $\sim$ 

V