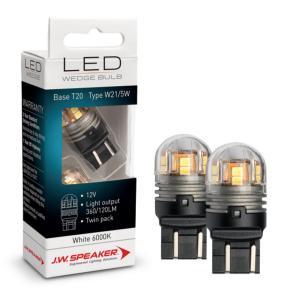

### Product Information

Description

LED Wedge Bulbs - 12/24V W21/5W 6000K - T20 Base

#### Photometric Specifications

| Effective Lumen Output        | 360/120 |
|-------------------------------|---------|
| Nominal LED Color Temperature | 6000 K  |