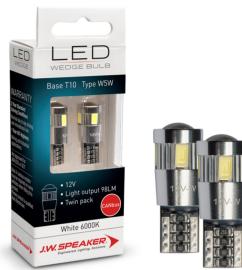

#### Description

LED Wedge Bulbs - 12V W5W 6000K - T10 Base (CANbus)

#### **Electrical Specifications**

Input Voltage **Operating Voltage**  12V DC 12V DC

98

#### Photometric Specifications

| Effective Lumen Output        |
|-------------------------------|
| Nominal LED Color Temperature |
| Beam Pattern(s)               |

6000 K Interior - Compartment Light Signalization - Front Position Signalization - License Plate Illuminator

## Additional Specifications

| Warranty      | 2 Year - Standard driving conditions:<br>For normal day to day driving &<br>recreational 4x4. 1 Year - Off<br>Highway: For mining and industrial<br>applications. |
|---------------|-------------------------------------------------------------------------------------------------------------------------------------------------------------------|
| Pack Quantity | 2                                                                                                                                                                 |