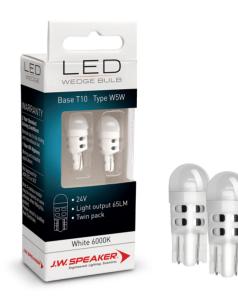

### Product Information

Description

LED Wedge Bulbs - 24V W5W 6000K - T10 Base

#### Photometric Specifications

| Effective Lumen Output        | 65                                                                                                             |
|-------------------------------|----------------------------------------------------------------------------------------------------------------|
| Nominal LED Color Temperature | 6000 K                                                                                                         |
| Beam Pattern(s)               | Interior - Compartment Light<br>Signalization - Front Position<br>Signalization - License Plate<br>Illuminator |

#### Additional Specifications

Warranty

2 Year - Standard driving conditions: For normal day to day driving & recreational 4x4. 1 Year - Off Highway: For mining and industrial applications. 2

Pack Quantity