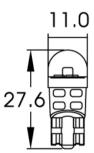

×

V

# LED Signalling – Wedge Bulbs 990111

### Product Information

Description

LED Wedge Bulbs - 24V W5W 6000K - T10 Base



## **Product Dimensions**











### **Electrical Specifications**

| Input Voltage     | 24V DC |
|-------------------|--------|
| Operating Voltage | 24V DC |

#### Photometric Specifications

| Effective Lumen Output        | 65                                                                                                             |
|-------------------------------|----------------------------------------------------------------------------------------------------------------|
| Nominal LED Color Temperature | 6000 K                                                                                                         |
| Beam Pattern(s)               | Interior - Compartment Light<br>Signalization - Front Position<br>Signalization - License Plate<br>Illuminator |

#### Additional Specifications

Warrant