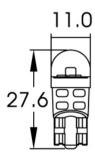

## LED Signalling – Wedge Bulbs 990110

Product Information

**Description** 

LED Wedge Bulbs - 12V W5W 6000K - T10 Base

Product Dimensions 

•