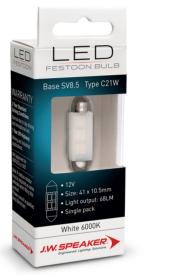

#### Description

LED Festoon Bulb - 12V C21W 6000K - SV8.5 / 41 x 10.5 Base

×

 $\sim$ 