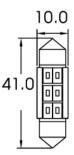

# LED Signalling – Festoon Bulbs 990104

#### Product Information

#### Description

LED Festoon Bulb - 12V C21W 6000K - SV8.5 / 41 x 10.5 Base





×

 $\sim$ 

### **Product Dimensions**









# Electrical Specifications

### Photometric Specifications

| Effective Lumen Output        | 68                           |
|-------------------------------|------------------------------|
| Nominal LED Color Temperature | 6000 K                       |
| Beam Pattern(s)               | Interior - Compartment Light |

# Additional Specifications

| Warranty      | 2 Year - Standard driving conditions:<br>For normal day to day driving &<br>recreational 4x4. 1 Year - Off<br>Highway: For mining and industrial<br>applications. |
|---------------|-------------------------------------------------------------------------------------------------------------------------------------------------------------------|
| Pack Quantity | 1