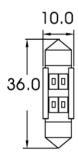

## LED Signalling – Festoon Bulbs 990103

Product Information

**Description** 

LED Festoon Bulb - 24V C10W 6000K - SV8.5 / 36 x 10.5 Base

Product Dimensions