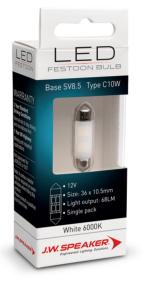

## LED Signalling – Festoon Bulbs 990102

Product Information

**Description** 

LED Festoon Bulb - 12V C10W 6000K - SV8.5 / 36 x 10.5 Base

Product Dimensions

## **Electrical Specifications**

~

Input Voltage12V DCOperating Voltage12V DC

## Photometric Specifications

**V** 

**Effective Lumen Output** 68 **Nominal LED Color Temperature** 6000 K

Beam Pattern(s) Interior - Compartment Light