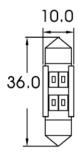

## LED Signalling – Festoon Bulbs 990102

Product Information

**Description** 

LED Festoon Bulb - 12V C10W 6000K - SV8.5 / 36 x 10.5 Base

Product Dimensions