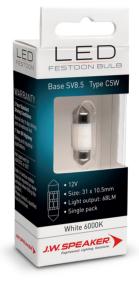

## LED Signalling – Festoon Bulbs 990100

Product Information

**Description** 

LED Festoon Bulb - 12V C5W 6000K - SV8.5 / 31 x 10.5 Base

Product Dimensions

## Photometric Specifications

~

**Effective Lumen Output** 68 **Nominal LED Color Temperature** 6000 K

Beam Pattern(s)

Interior - Compartment Light Signalization - Front Position Signalization - License Plate