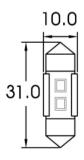

## LED Signalling – Festoon Bulbs 990100

Product Information

**Description** 

LED Festoon Bulb - 12V C5W 6000K - SV8.5 / 31 x 10.5 Base

Product Dimensions