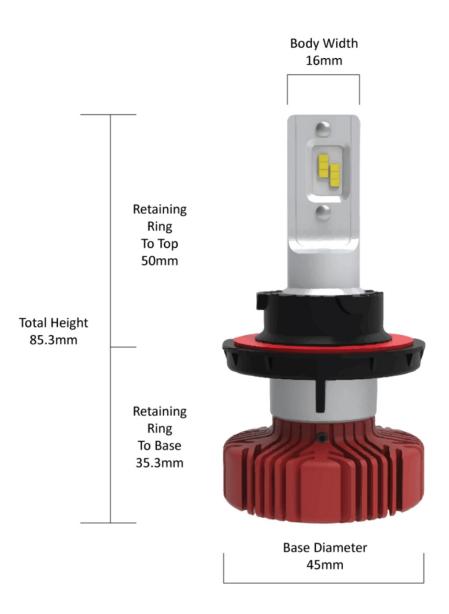

$\sim$ 

# LED Headlight Conversion Kit - Model Evolution 4000 990013

#### Product Information

Build KiRetrofitsH13 haMinimum Operating Temperature-40 °CMaximum Operating Temperature130 °CConnector or WiringH13

Model Evolution 4000 - 12/24V LED Bulb Kit 6000K - H13 H13 halogen light housings -40 °C 130 °C



Product Dimensions







### **Electrical Specifications**

Input Voltage Operating Voltage Wattage 12-24V DC 12-24V DC 25 W



Headlight

Invision J.W. SPEAKER.



 $\sim$ 



## Photometric Specifications

| Effective Lumen Output        | 2000 per bulb              |
|-------------------------------|----------------------------|
| Nominal LED Color Temperature | 6200 K                     |
| Beam Pattern(s)               | Forward Lighting - Driving |

### Additional Specifications

| IP Rating     | IP65                                                                                                                                                              |
|---------------|------------------------------------------------------------------------------------------------------------------------------------