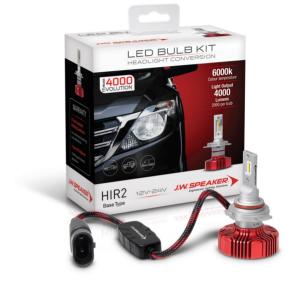

## LED Headlight Conversion Kit - Model Evolution 4000

## 990012

Product Information 

•

**Description** Model Evolution 4000 - 12/24V LED

Bulb Kit 6000K - HIR2

**Retrofits** HIR2 halogen light housings

Minimum Operating Temperature -40 °C
Maximum Operating Temperature 130 °C
Connector or Wiring HIR2